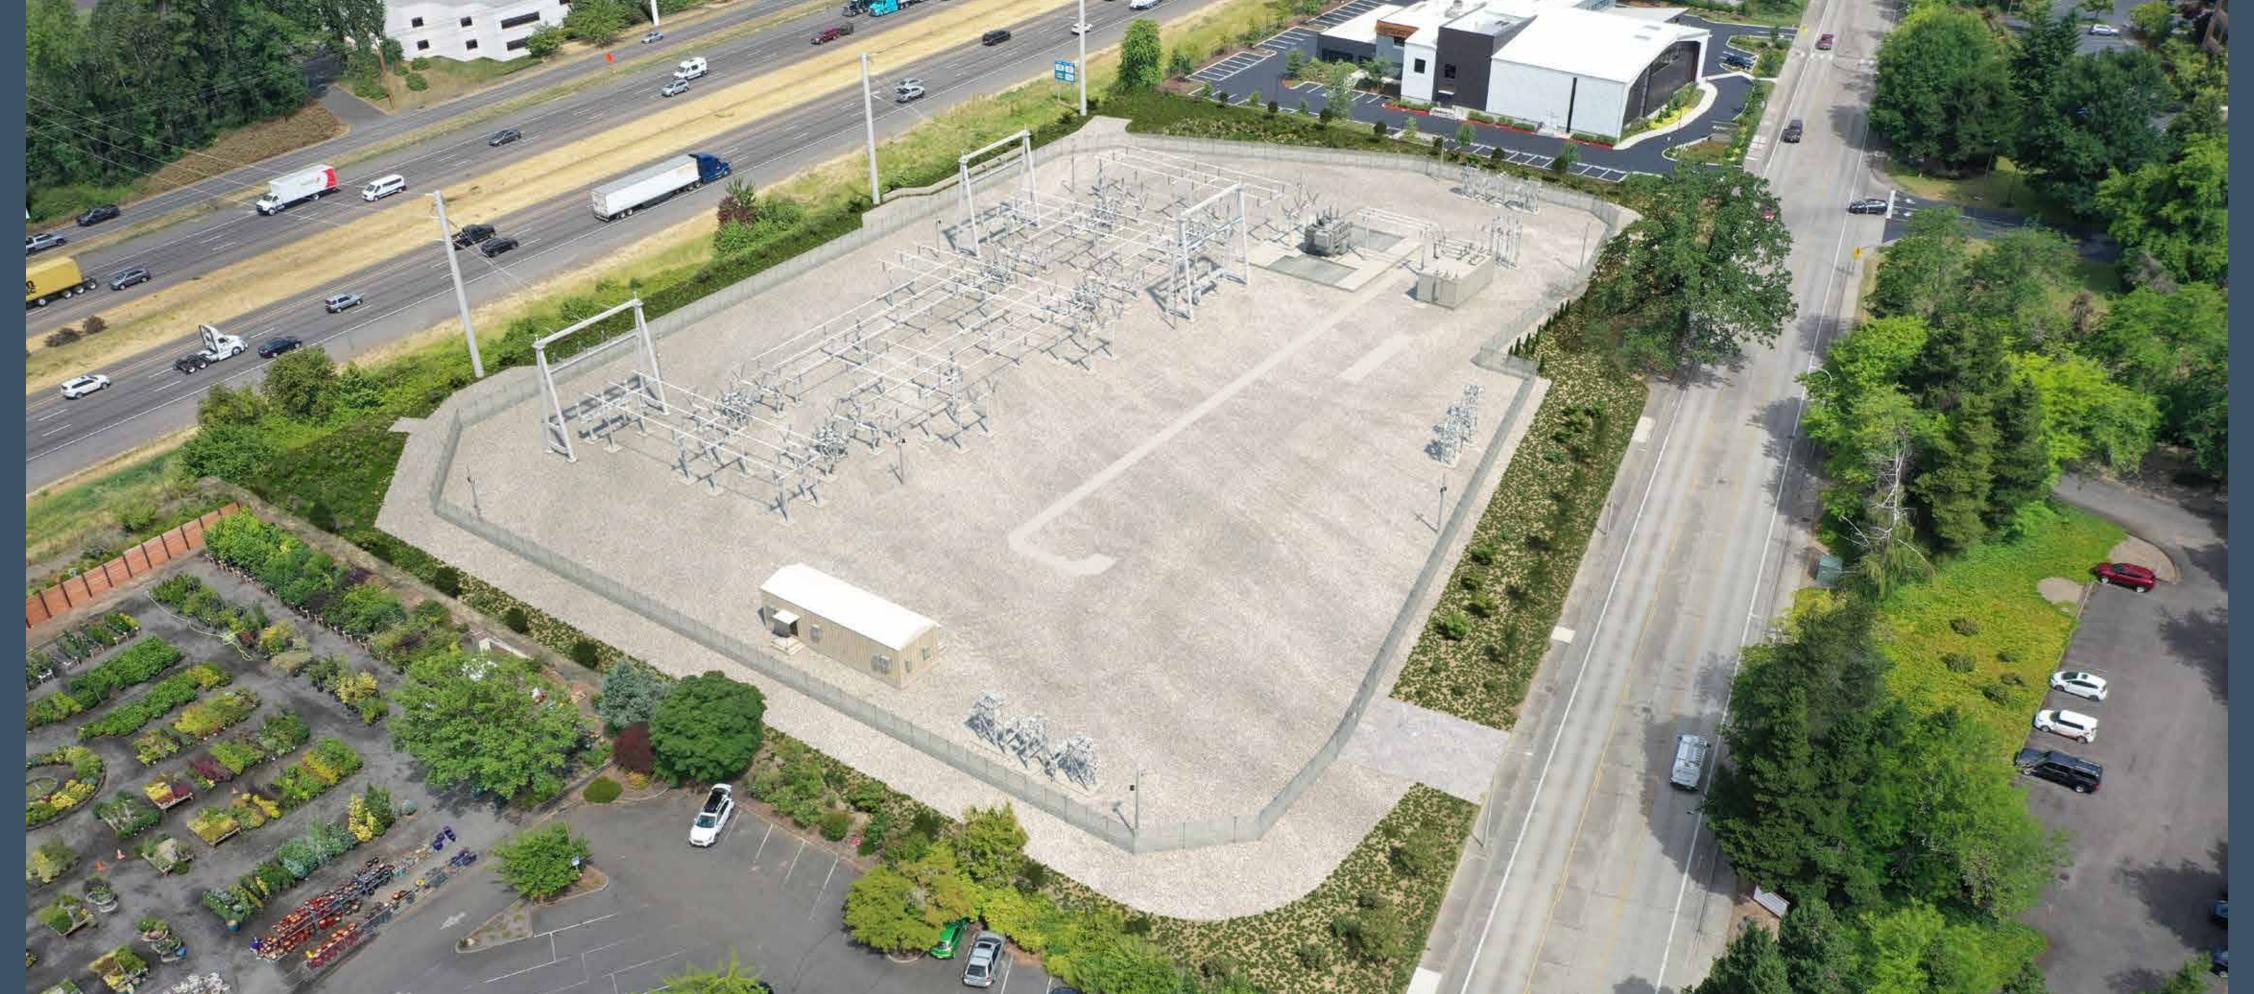

10 YEAR GROWTH - ULTIMATE BUILD

SIMULATION 4

Altitude: 147 feet Date: 7/07/2023 Time: 11:07 am Direction: Northwest

CT SIMULATION 5

Altitude: 184 feet

Date: 7/07/2023 Time: 11:19 am Direction: Northeast

SIMULATION 5

Altitude: 184 feet

Date: 7/07/2023 Time: 11:19 am Direction: Northeast