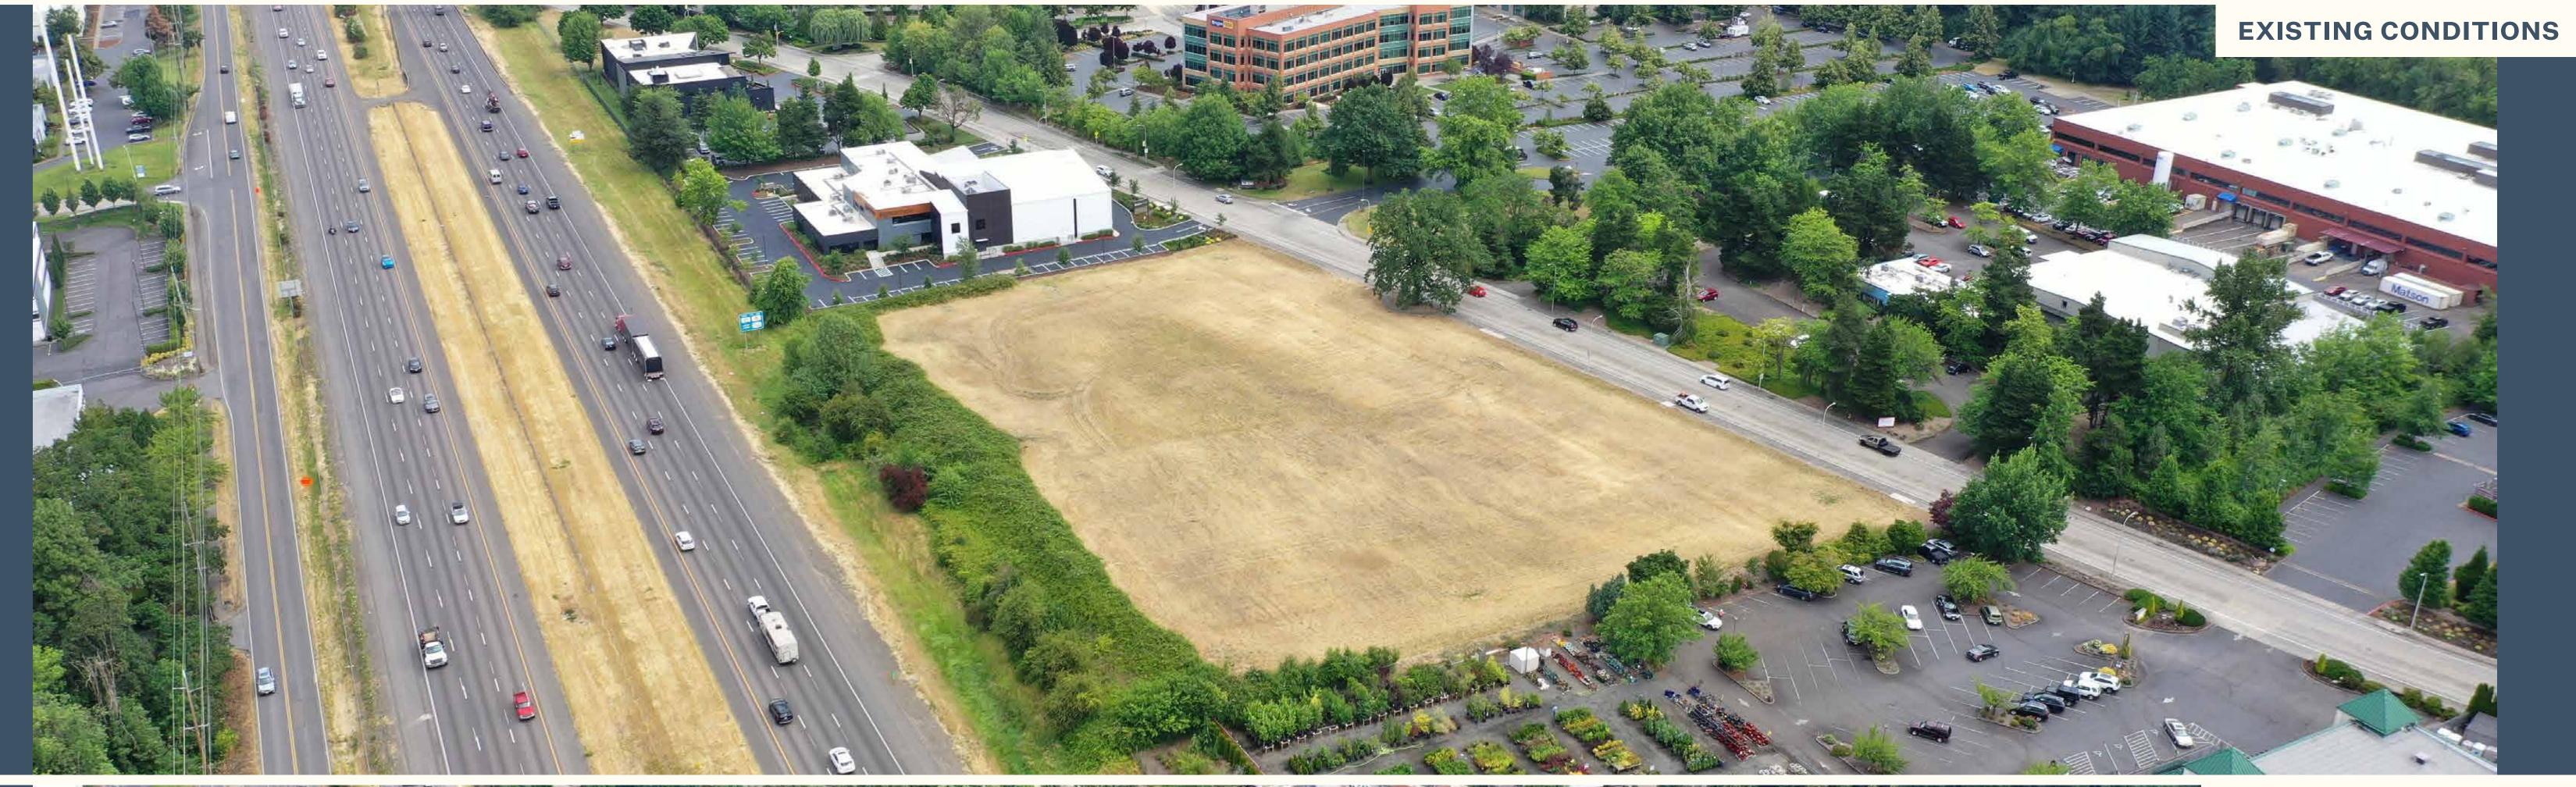

10 YEAR GROWTH - ULTIMATE BUILD

SIMULATION 4

Altitude: 147 feet Date: 7/07/2023 Time: 11:07 am Direction: Northwest

CT SIMULATION 5

Altitude: 184 feet

Date: 7/07/2023 Time: 11:19 am Direction: Northeast

SIMULATION 5