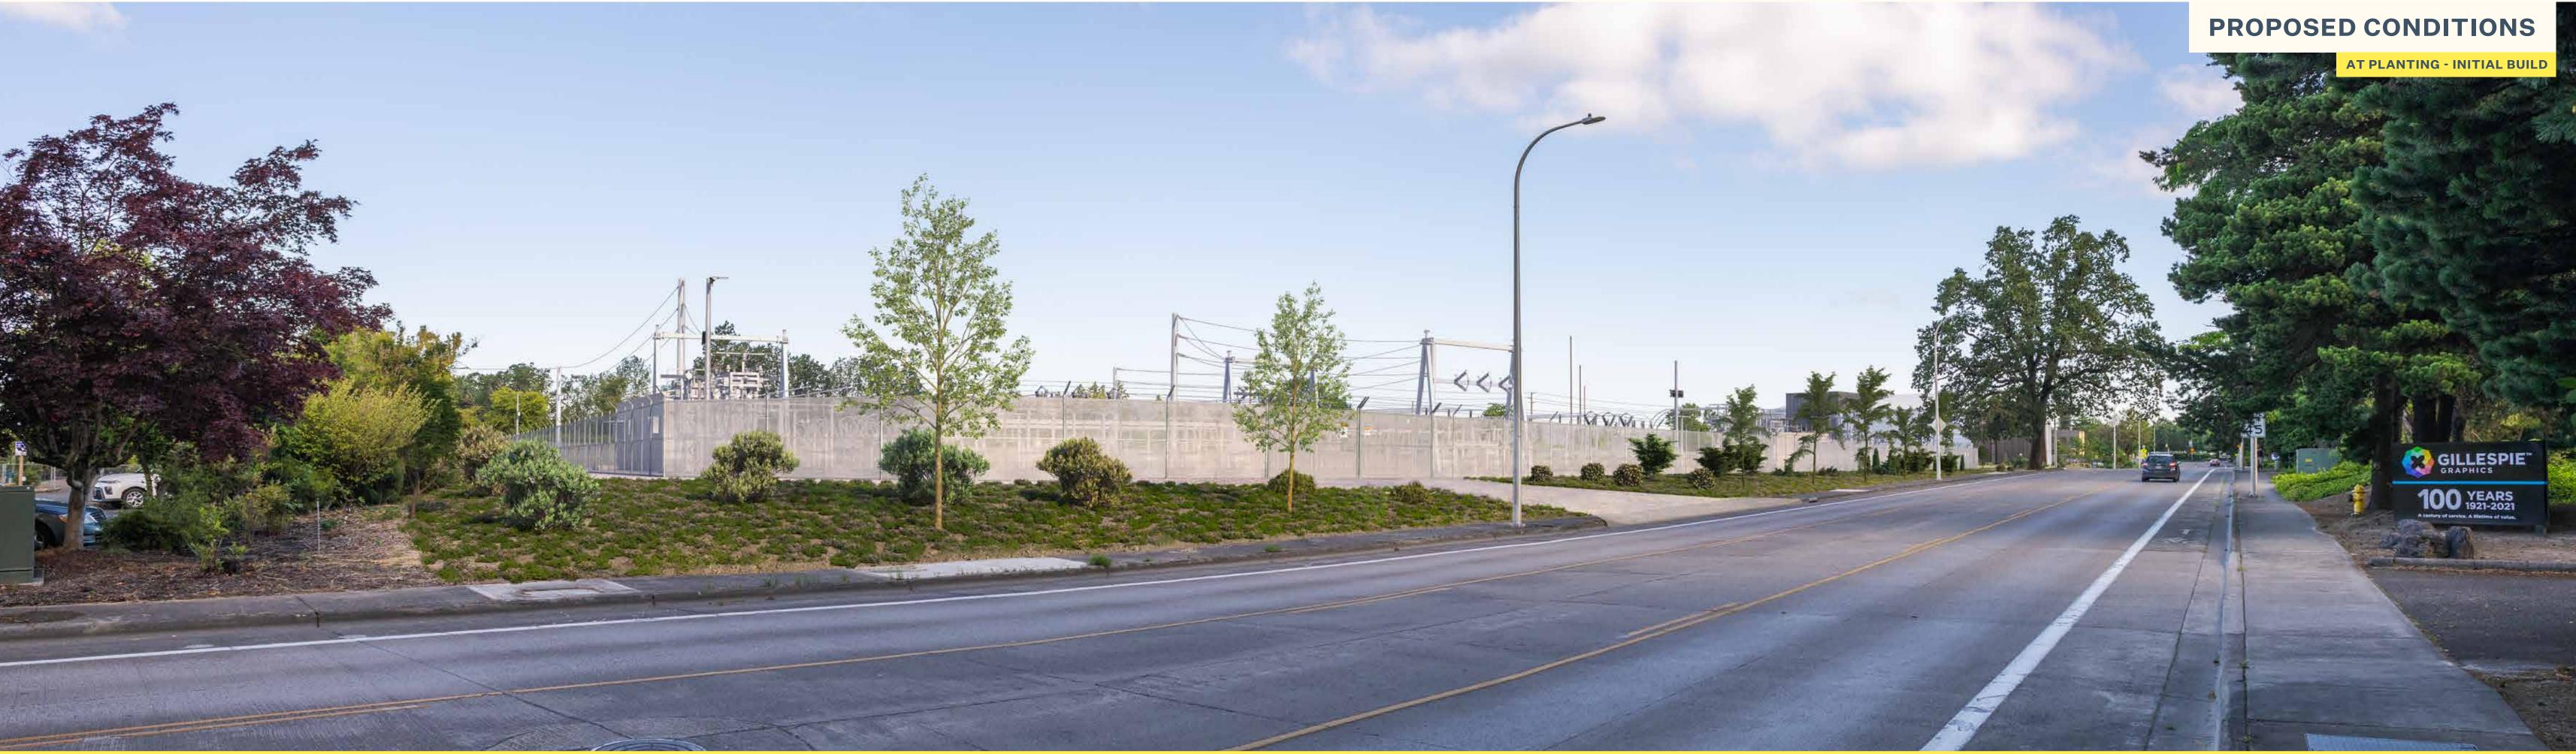

MEMORIAL SUBSTATION PROJECT PHOTO SIMULATIONS

Sherwood-Wilsonville Transmission Line

MEMORIAL SUBSTATION PROJECT PHOTO SIMULATIONS

**SIMULATION 1** 

SW Parkway Ave Date: 7/13/2022 Time: 8:27 am Direction: Southwest

MEMORIAL SUBSTATION PROJECT PHOTO SIMULATIONS

SIMULATION 1

SW Parkway Ave

Date: 7/13/2022 Time: 8:27 am Direction: Southwest

AT PLANTING - INITIAL BUILD

10 YEAR GROWTH - ULTIMATE BUILD

MEMORIAL SUBSTATION PROJECT PHOTO SIMULATIONS