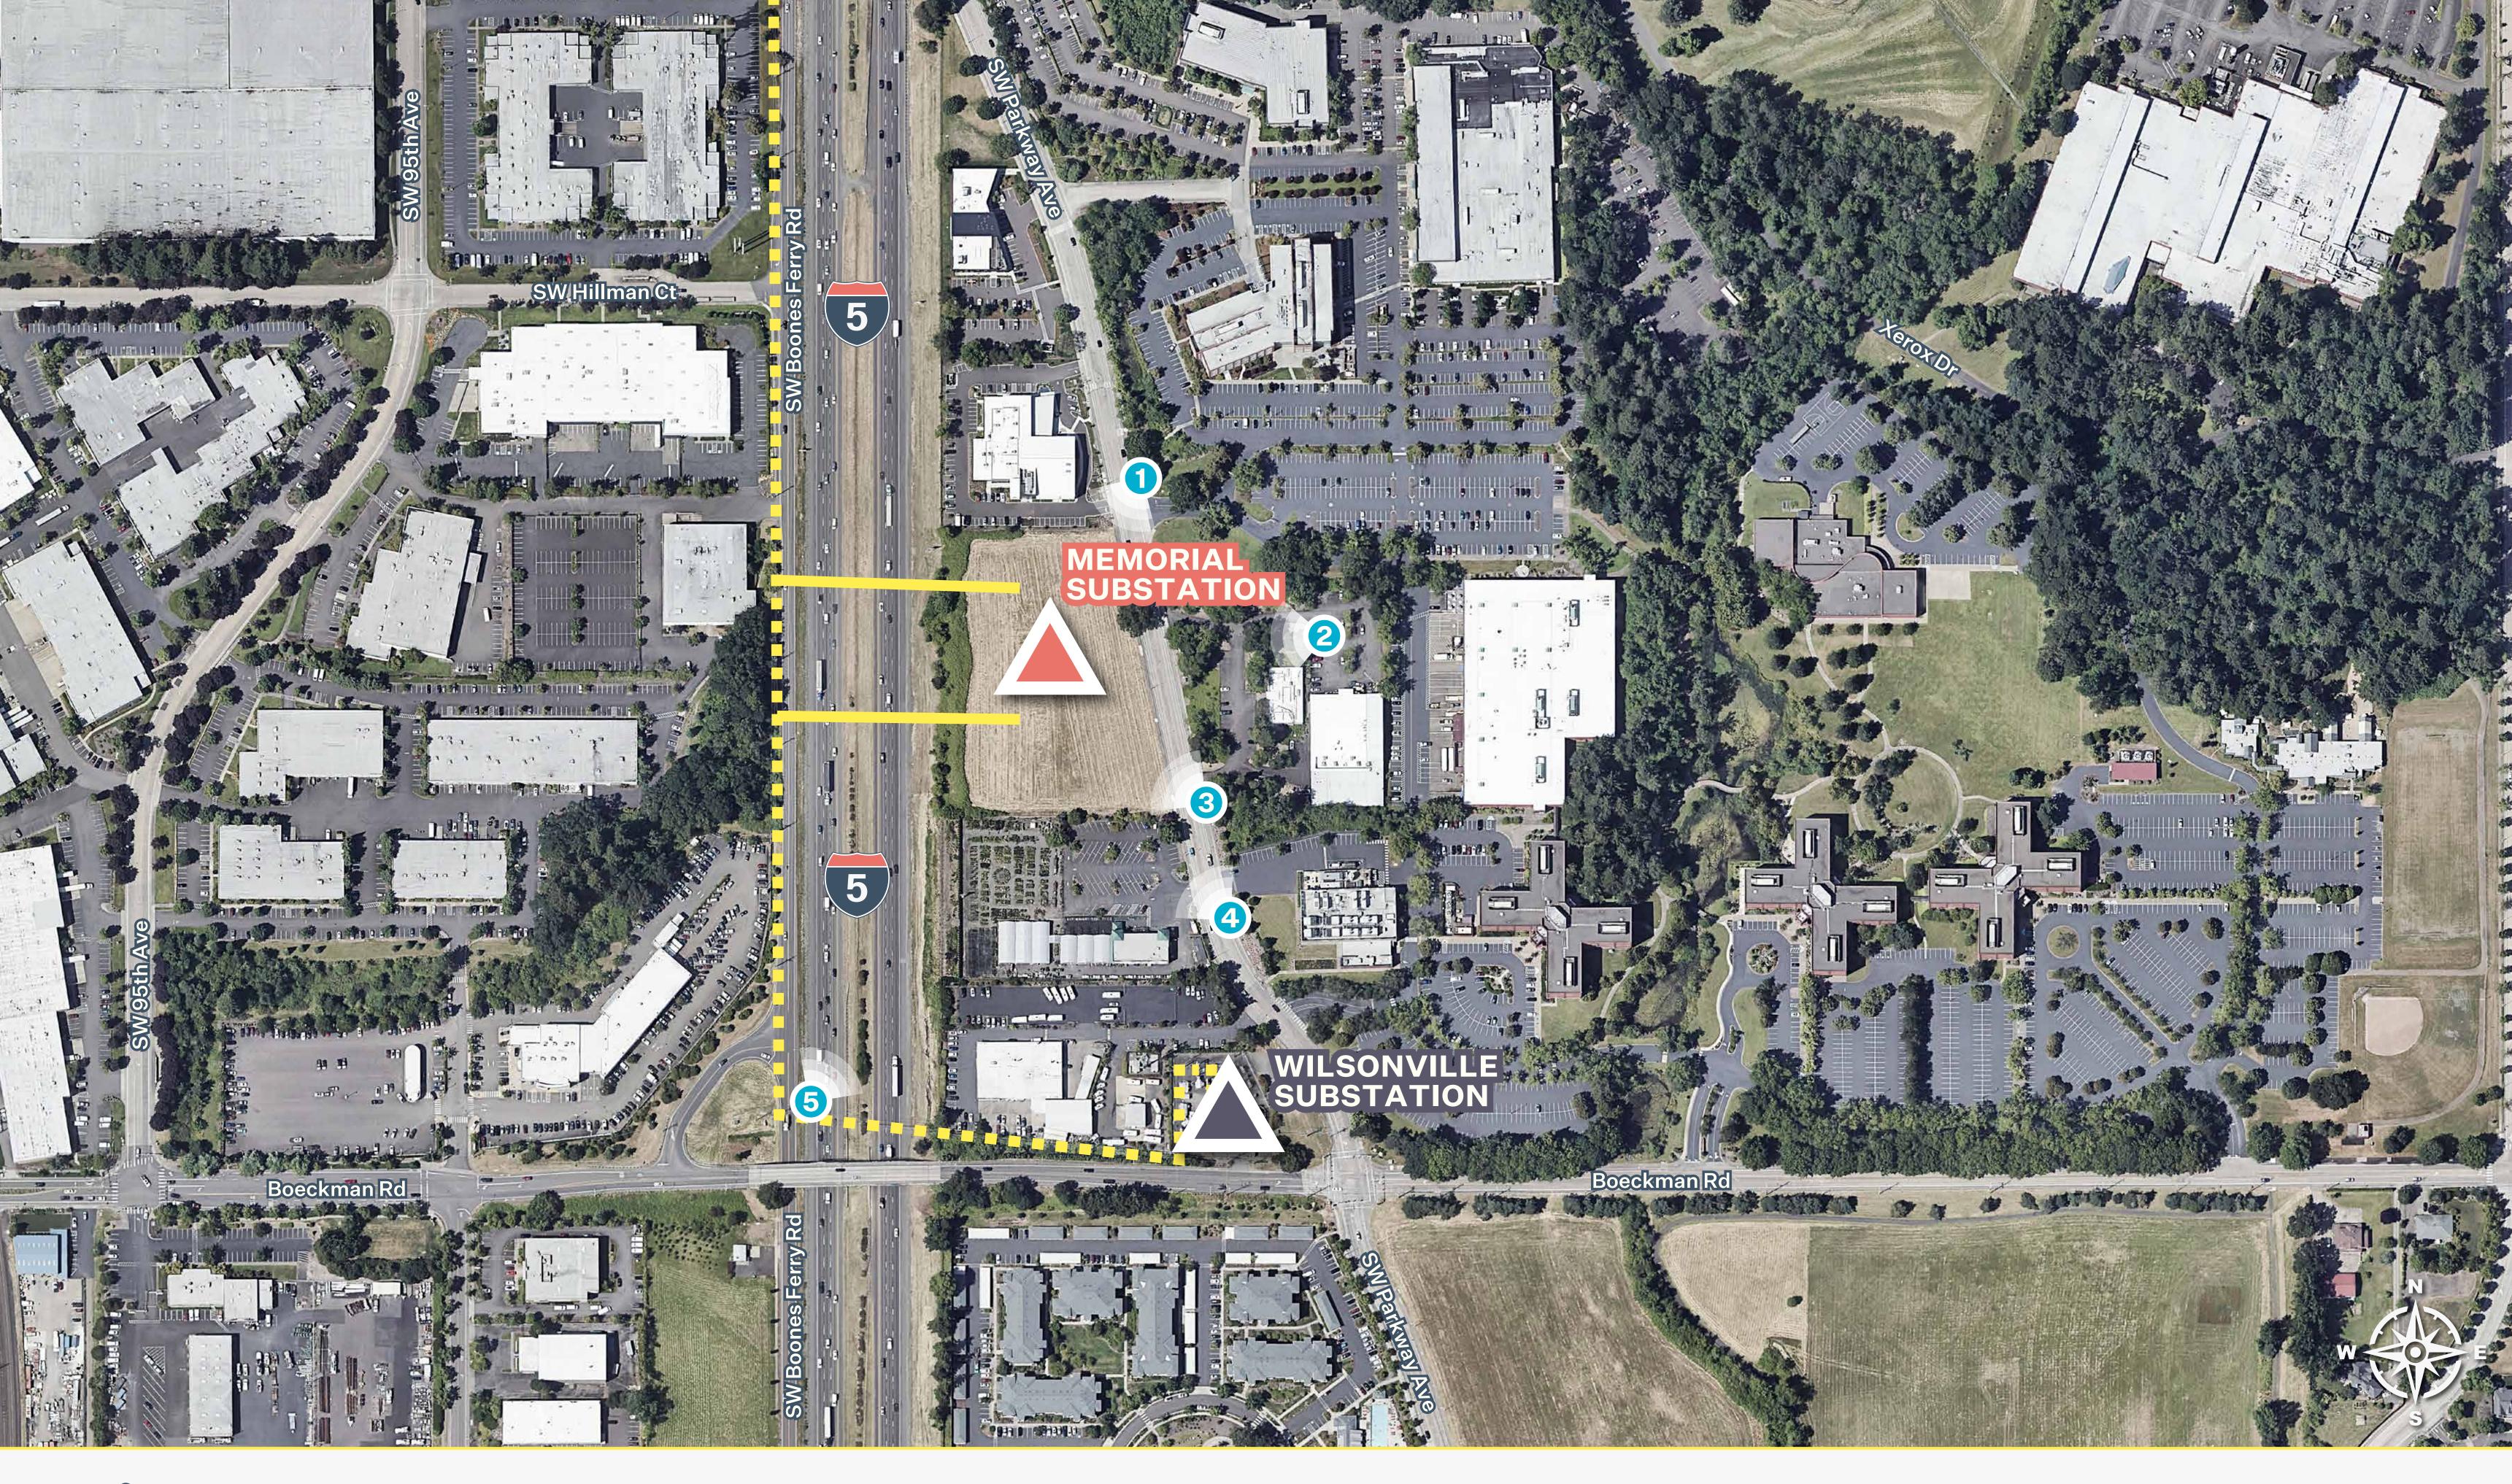

MEMORIAL SUBSTATION PROJECT PHOTO SIMULATIONS

Sherwood-Wilsonville Transmission Line

MEMORIAL SUBSTATION PROJECT PHOTO SIMULATIONS

**SIMULATION 1** 

SW Parkway Ave Date: 7/13/2022 Time: 8:27 am Direction: Southwest