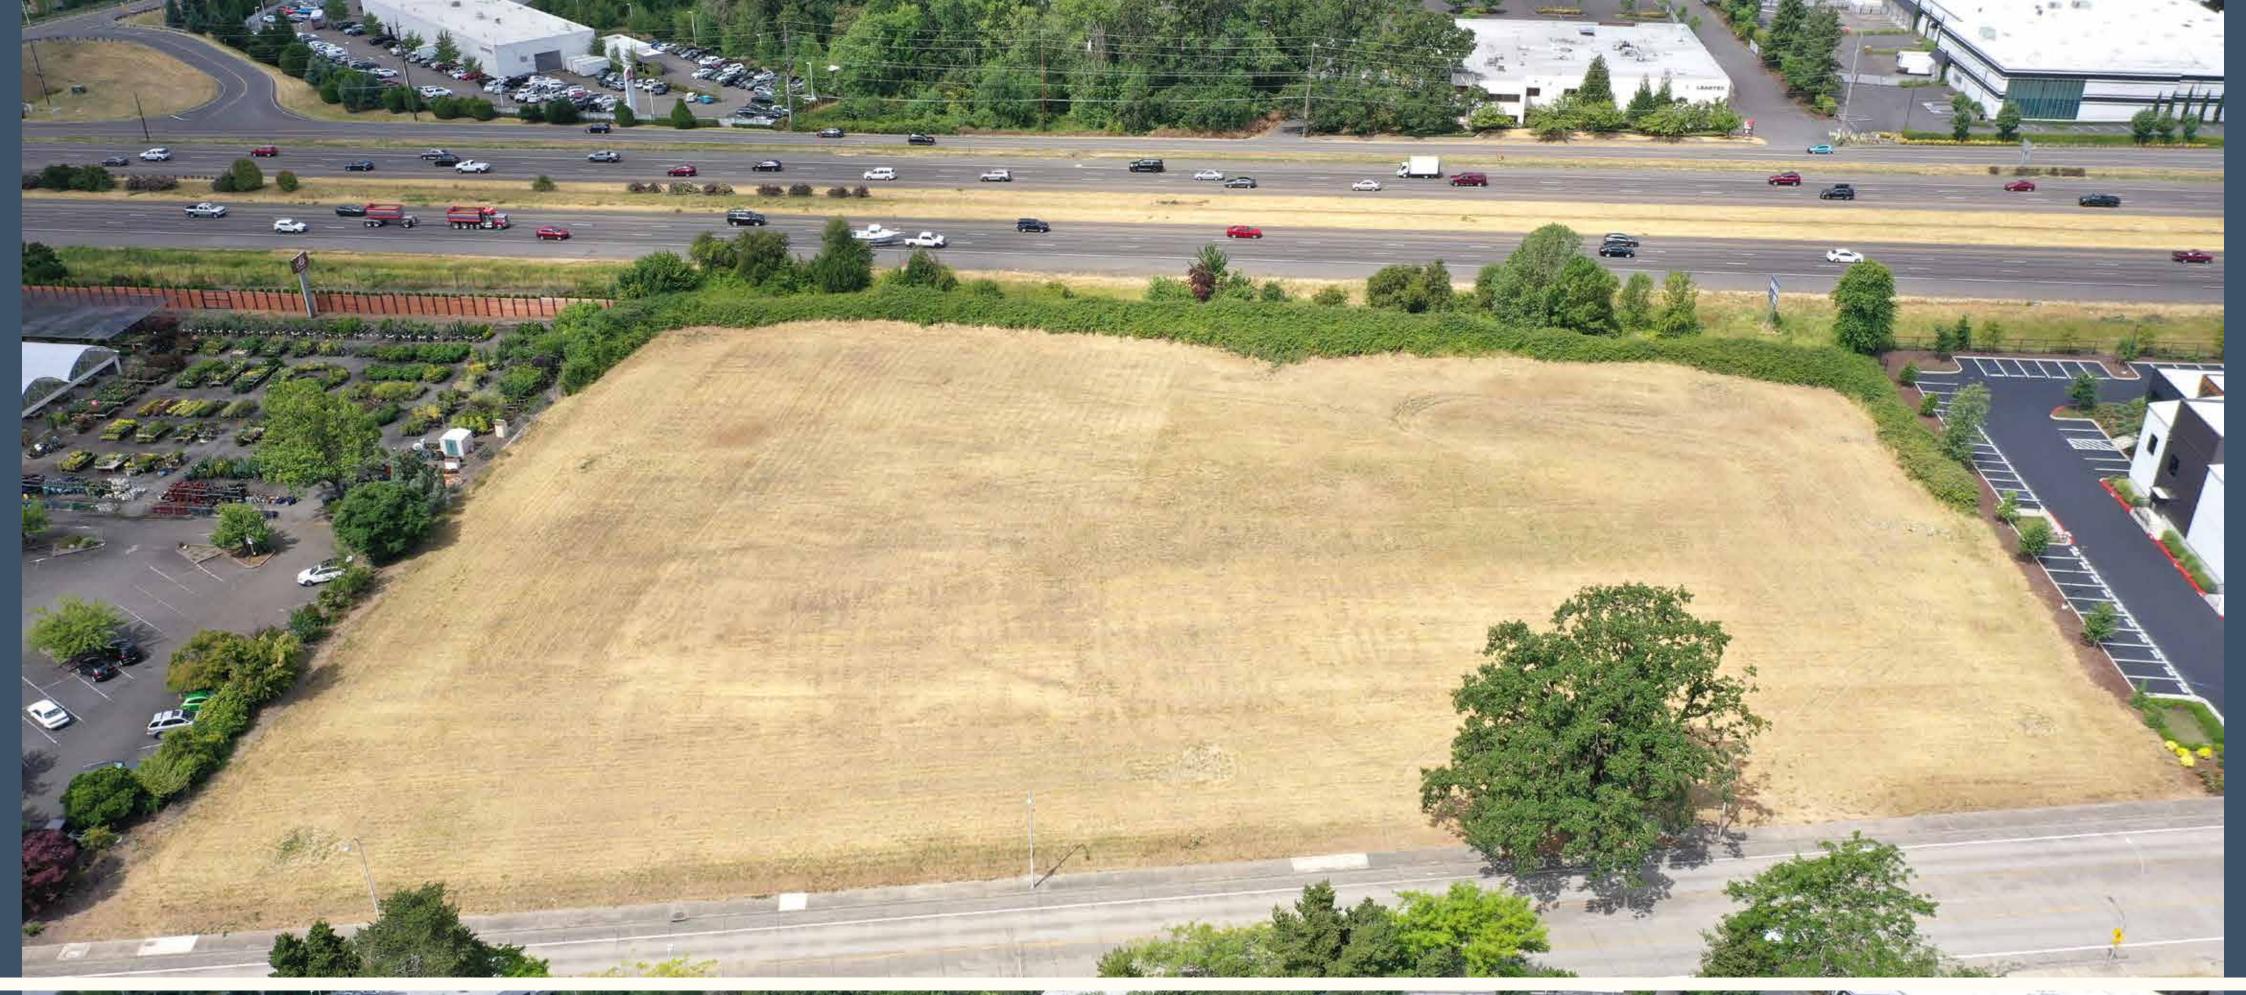

10 YEAR GROWTH - ULTIMATE BUILD

SIMULATION 4

Altitude: 147 feet Date: 7/07/2023 Time: 11:07 am Direction: Northwest

CT SIMULATION 5

Altitude: 184 feet

Date: 7/07/2023 Time: 11:19 am Direction: Northeast

SIMULATION 5