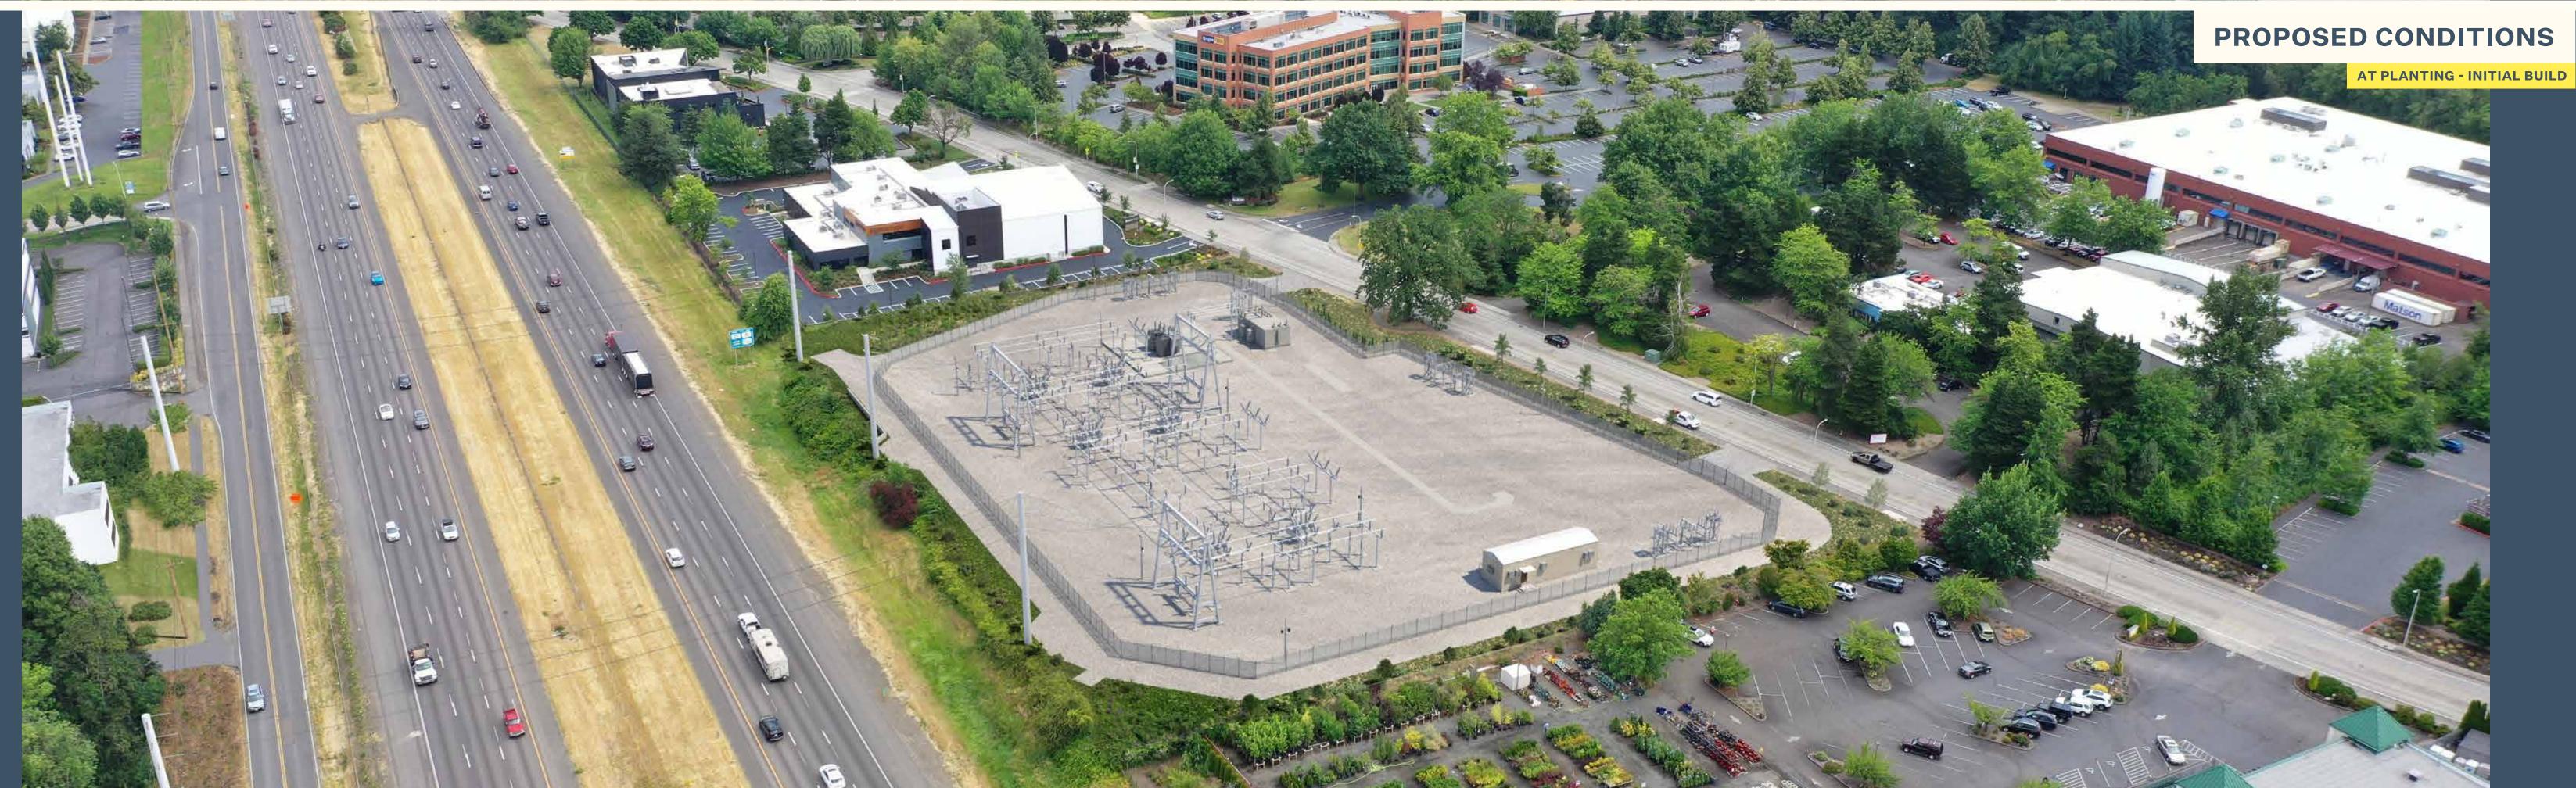

10 YEAR GROWTH - ULTIMATE BUILD

SIMULATION 4

Altitude: 147 feet Date: 7/07/2023 Time: 11:07 am Direction: Northwest

CT SIMULATION 5

Altitude: 184 feet

Date: 7/07/2023 Time: 11:19 am Direction: Northeast

SIMULATION 5