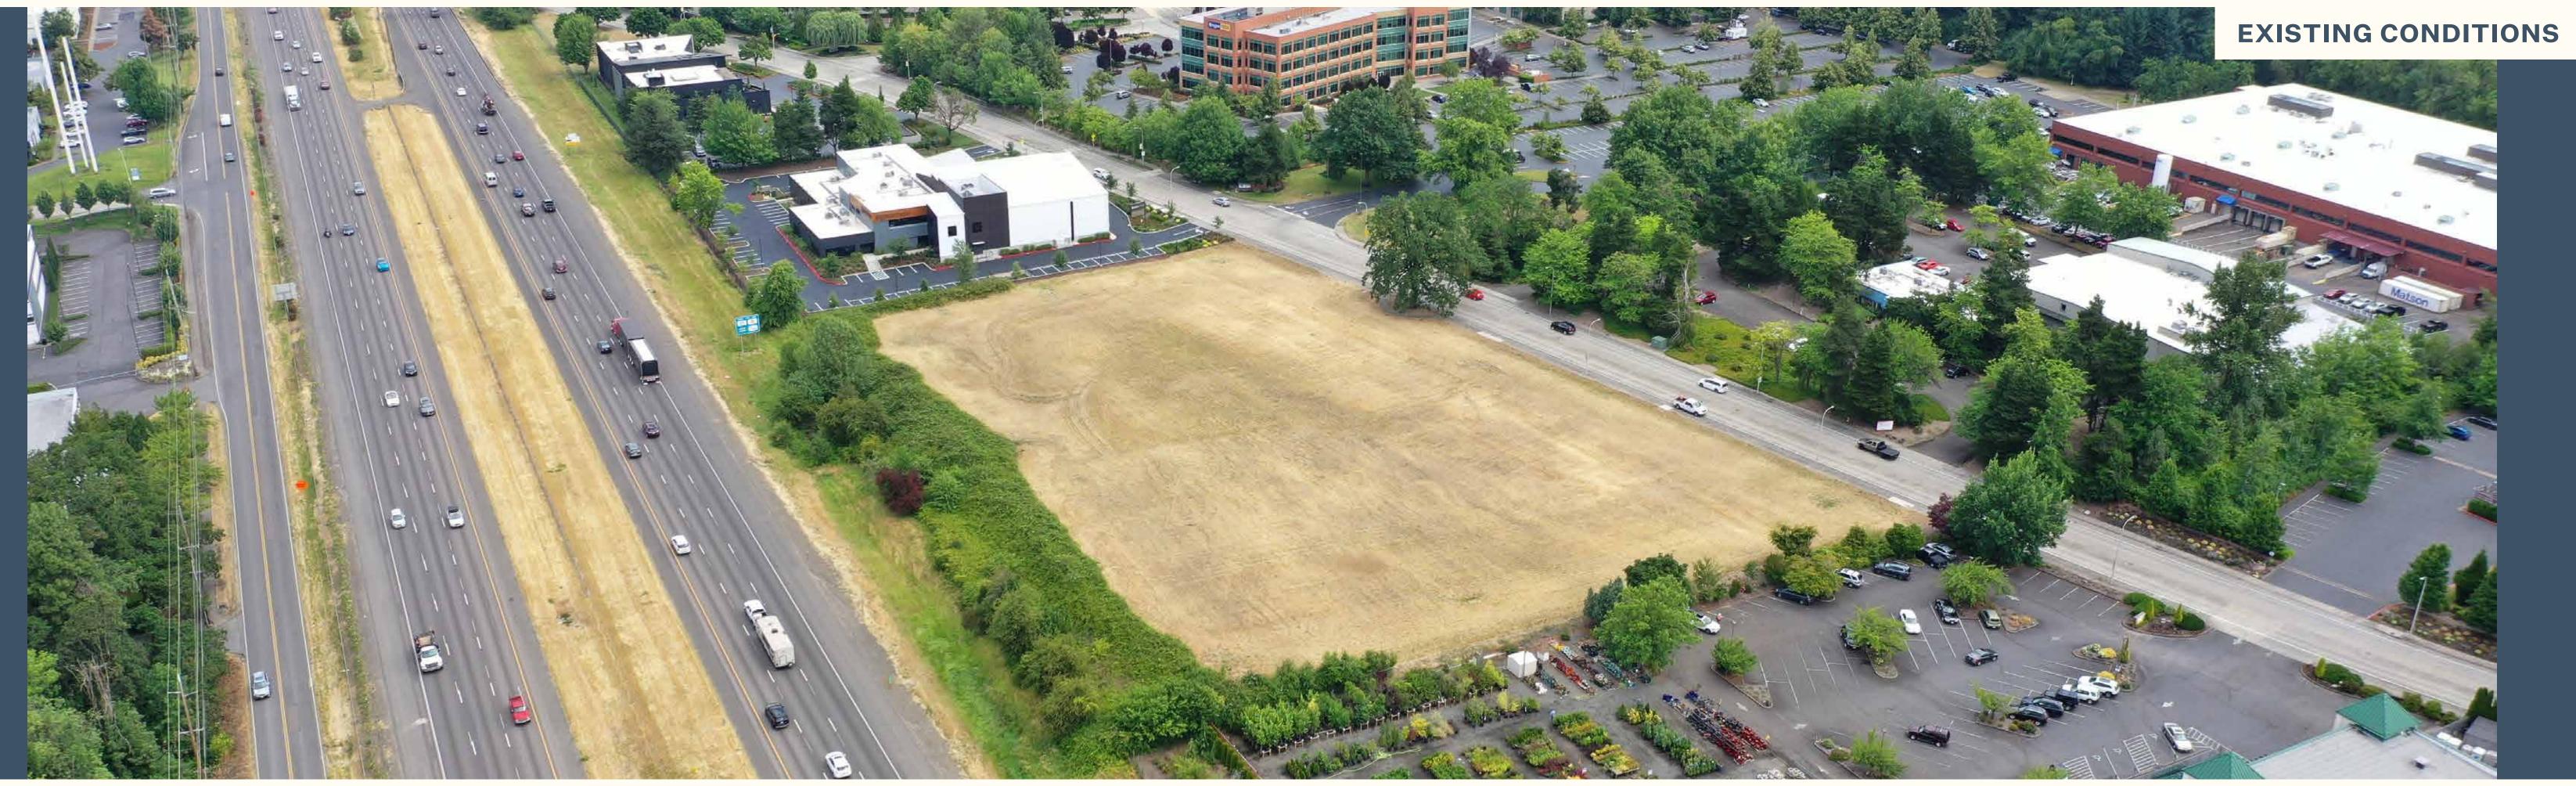

10 YEAR GROWTH - ULTIMATE BUILD

SIMULATION 4

Altitude: 147 feet Date: 7/07/2023 Time: 11:07 am Direction: Northwest

CT SIMULATION 5

Altitude: 184 feet

Date: 7/07/2023 Time: 11:19 am Direction: Northeast

SIMULATION 5