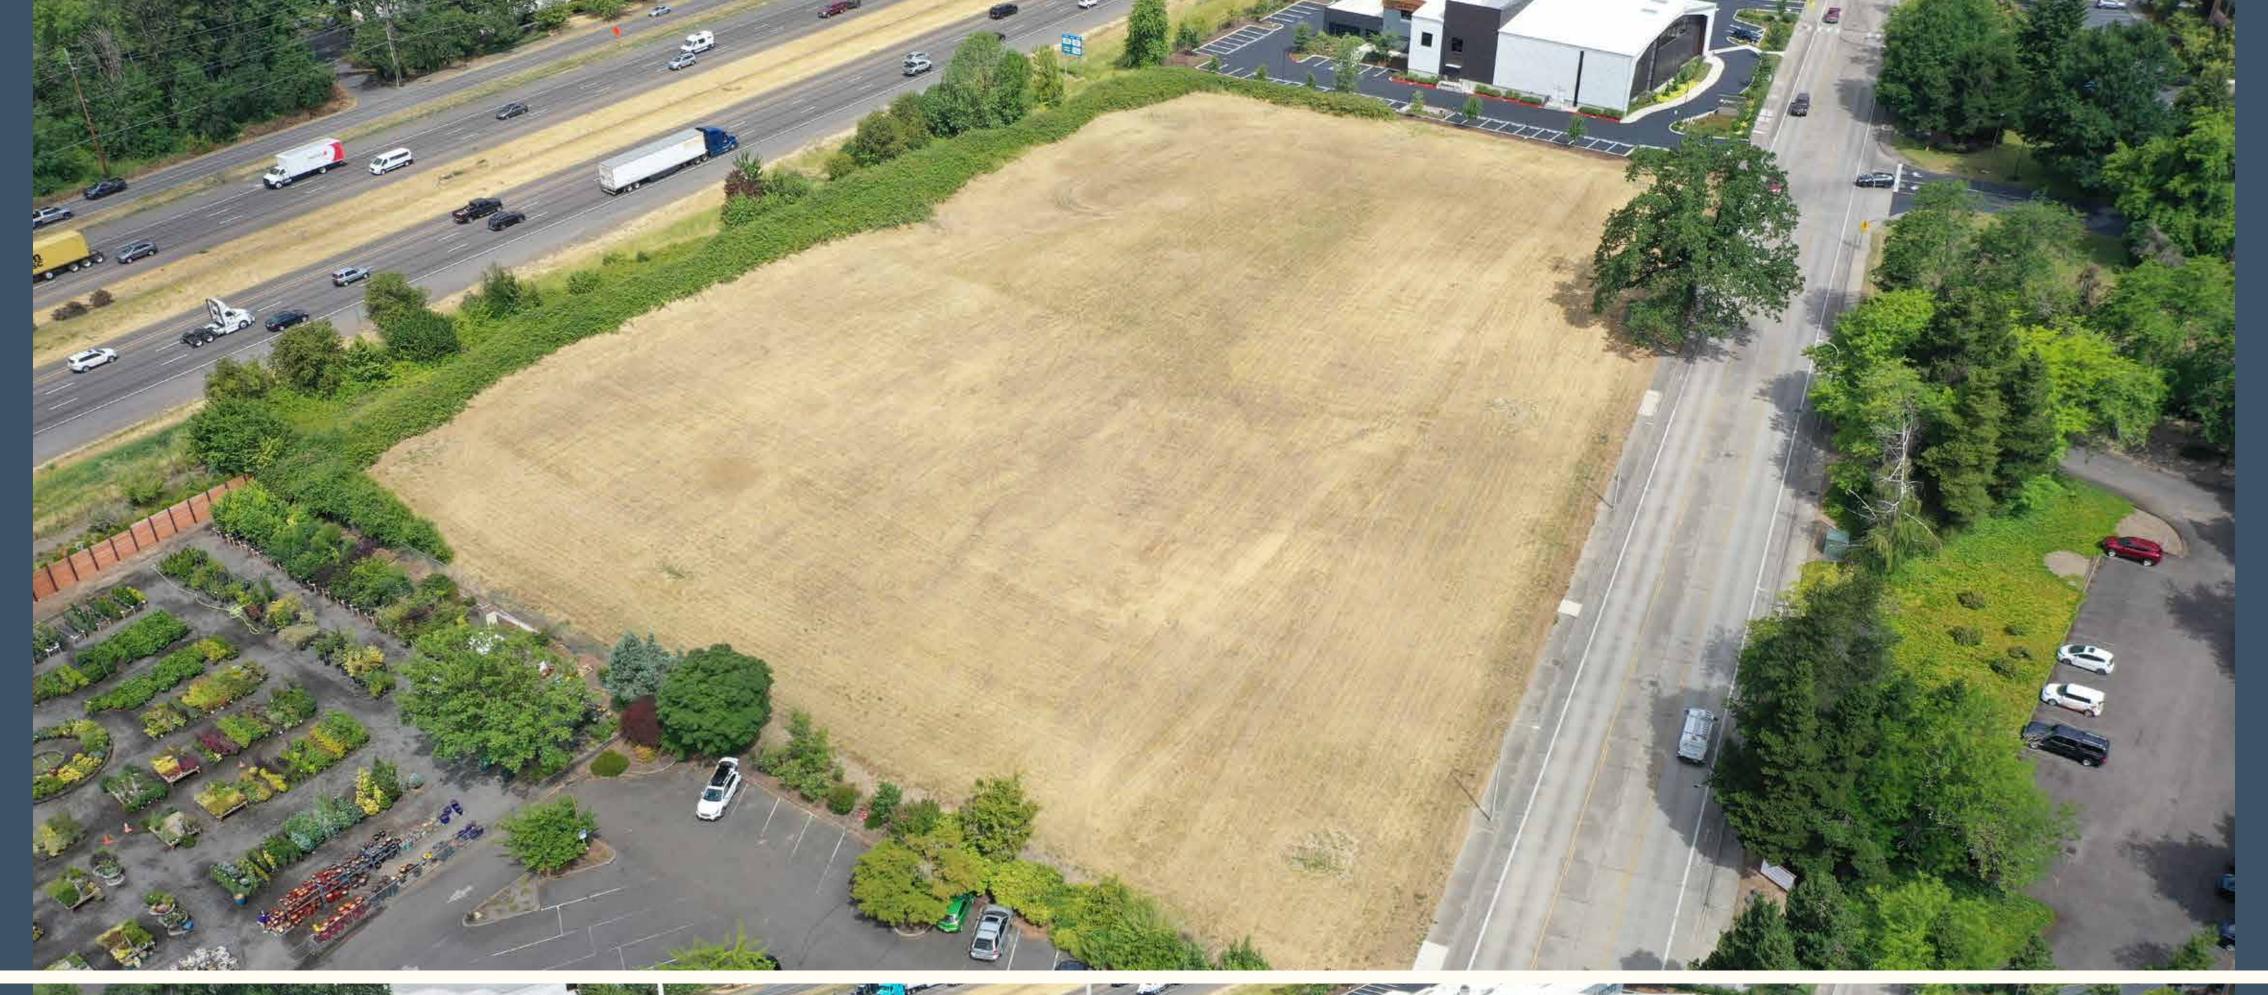

10 YEAR GROWTH - ULTIMATE BUILD

SIMULATION 4

Altitude: 147 feet Date: 7/07/2023 Time: 11:07 am Direction: Northwest

CT SIMULATION 5

Altitude: 184 feet

Date: 7/07/2023 Time: 11:19 am Direction: Northeast

SIMULATION 5