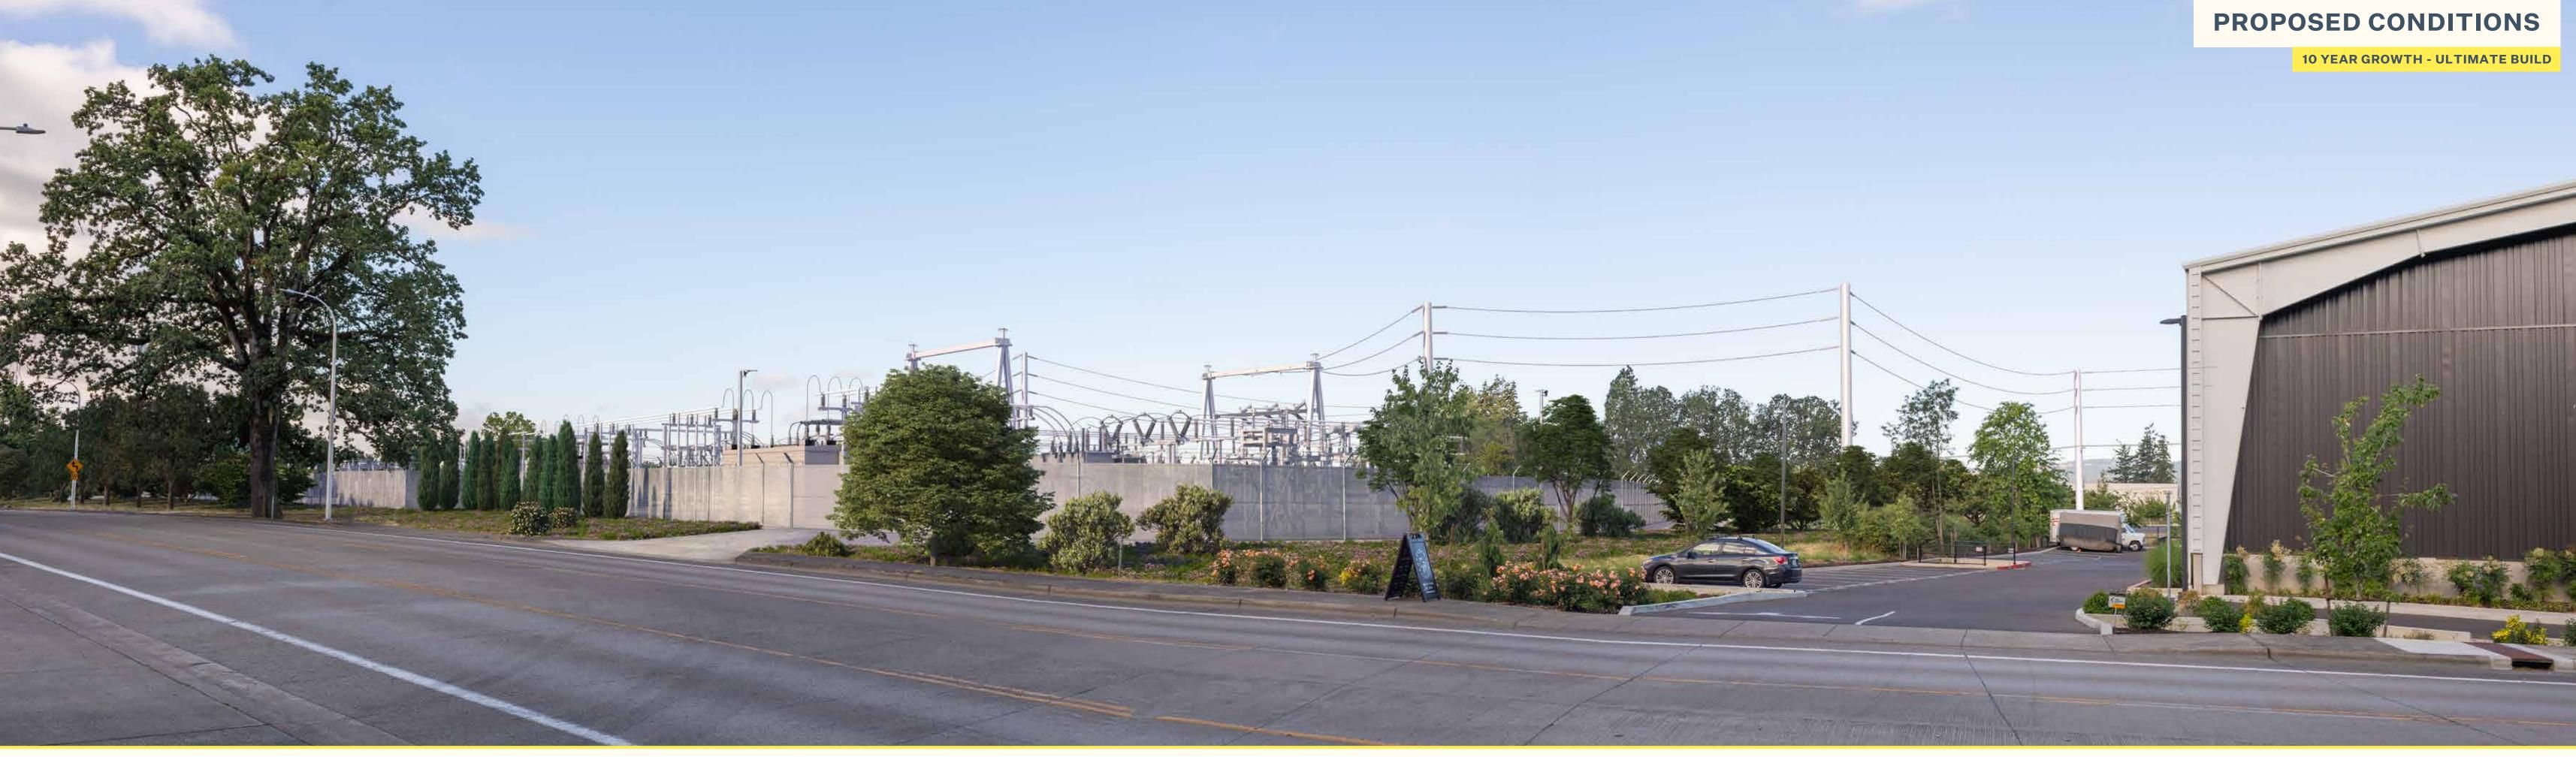

MEMORIAL SUBSTATION PROJECT PHOTO SIMULATIONS

SIMULATION 1

SW Parkway Ave

Date: 7/13/2022 Time: 8:27 am Direction: Southwest

AT PLANTING - INITIAL BUILD

10 YEAR GROWTH - ULTIMATE BUILD

MEMORIAL SUBSTATION PROJECT PHOTO SIMULATIONS