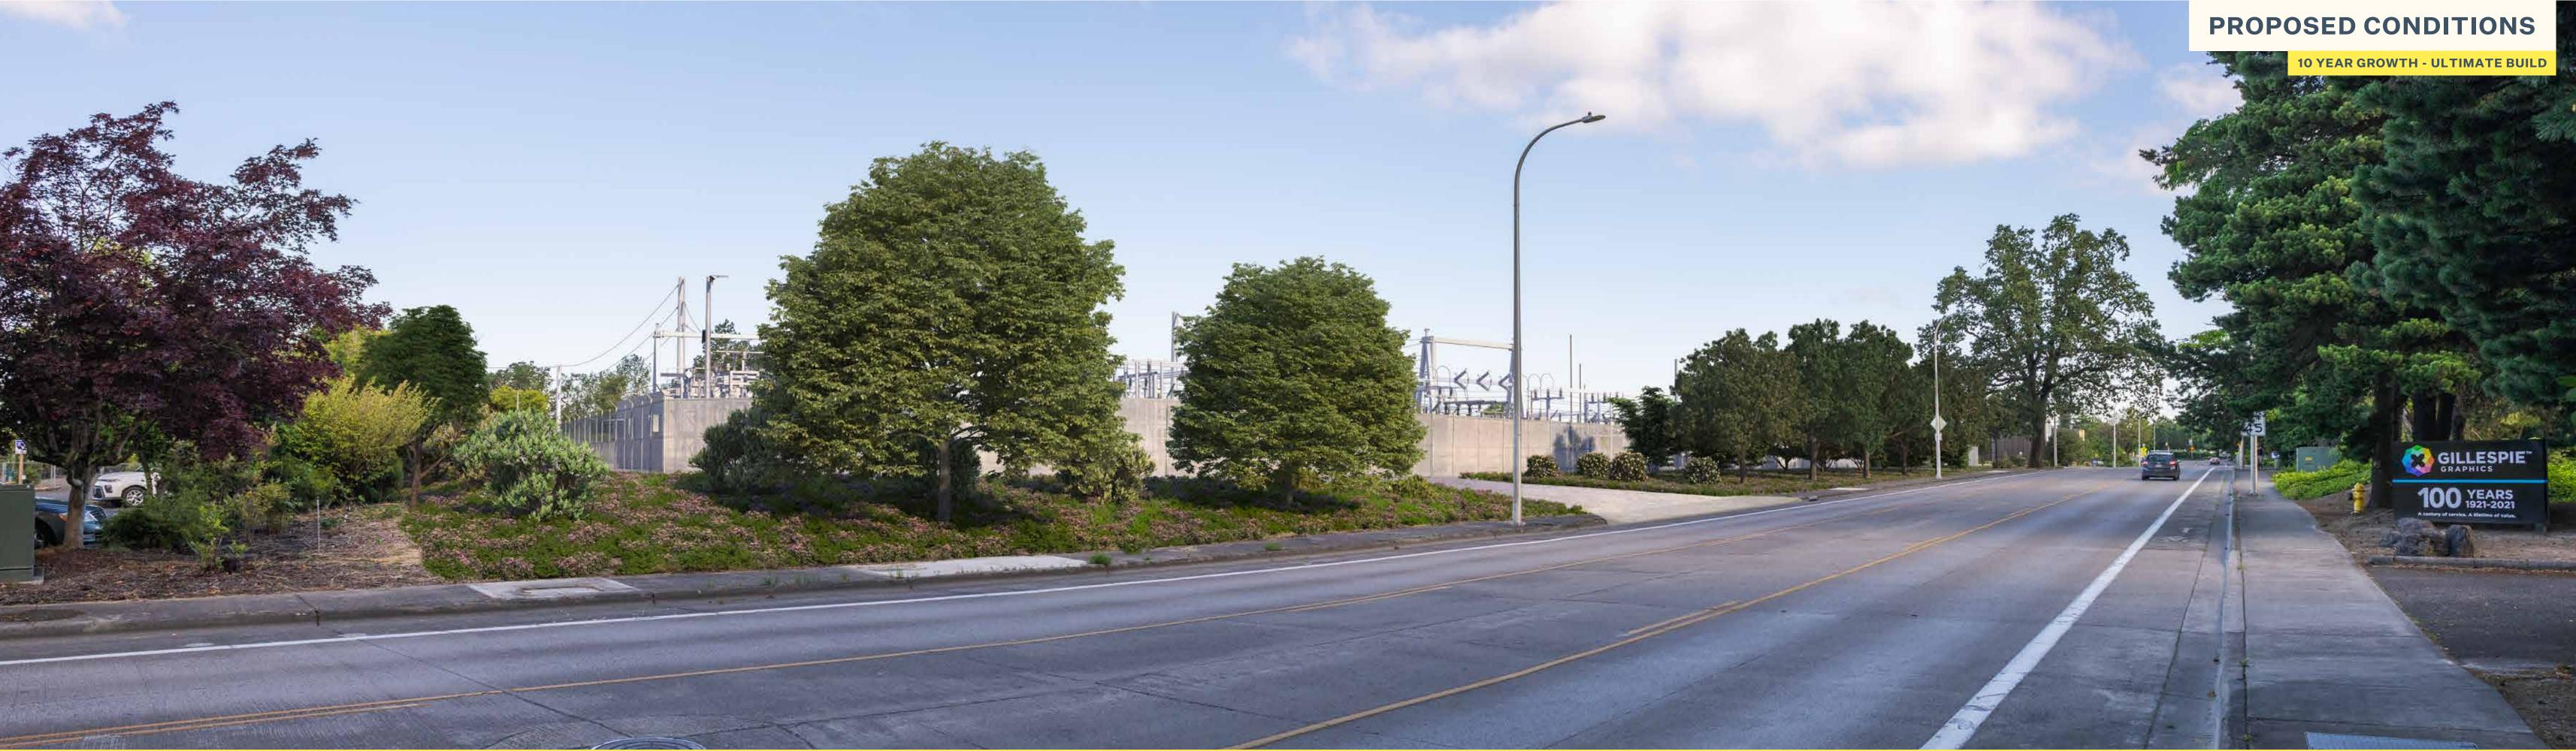

MEMORIAL SUBSTATION PROJECT PHOTO SIMULATIONS

SIMULATION 1

SW Parkway Ave

Date: 7/13/2022 Time: 8:27 am Direction: Southwest

AT PLANTING - INITIAL BUILD

10 YEAR GROWTH - ULTIMATE BUILD

MEMORIAL SUBSTATION PROJECT PHOTO SIMULATIONS