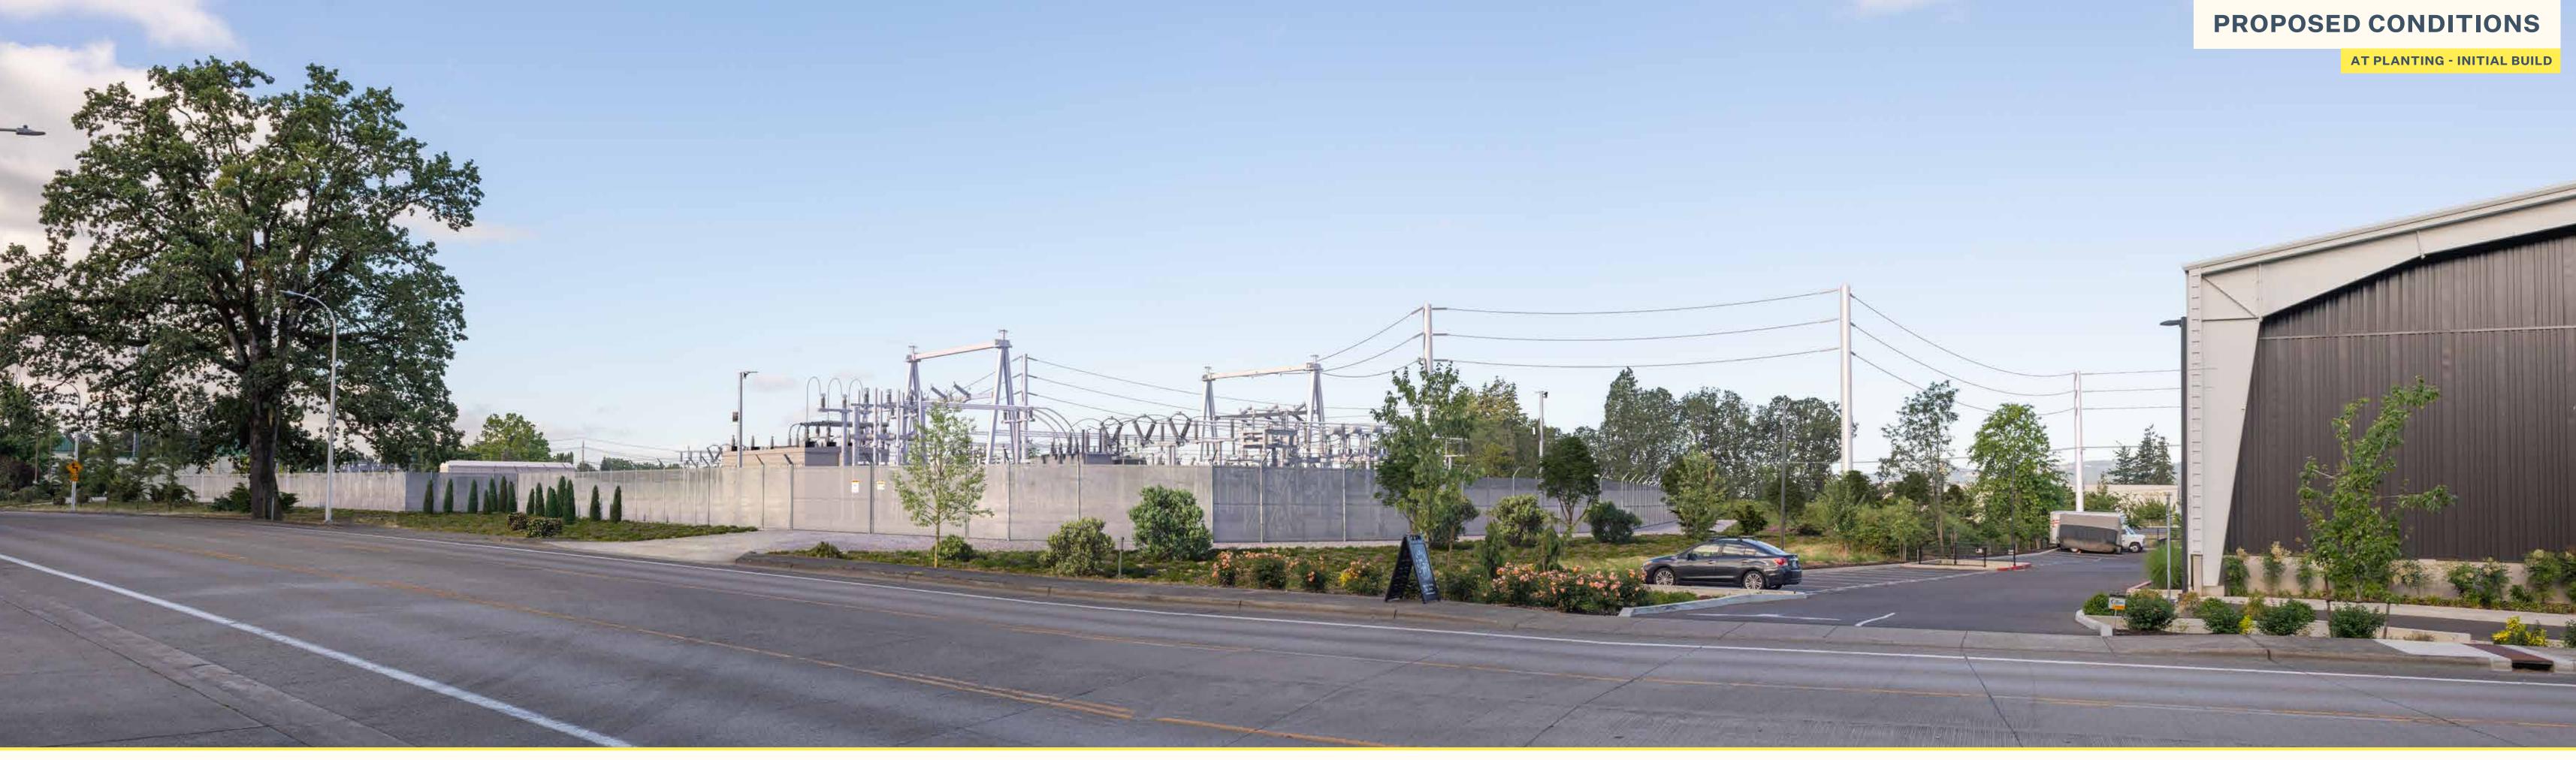

MEMORIAL SUBSTATION PROJECT PHOTO SIMULATIONS

Sherwood-Wilsonville Transmission Line

MEMORIAL SUBSTATION PROJECT PHOTO SIMULATIONS

**SIMULATION 1** 

SW Parkway Ave Date: 7/13/2022 Time: 8:27 am Direction: Southwest

MEMORIAL SUBSTATION PROJECT PHOTO SIMULATIONS

SIMULATION 1

SW Parkway Ave

Date: 7/13/2022 Time: 8:27 am Direction: Southwest

AT PLANTING - INITIAL BUILD

10 YEAR GROWTH - ULTIMATE BUILD

MEMORIAL SUBSTATION PROJECT PHOTO SIMULATIONS