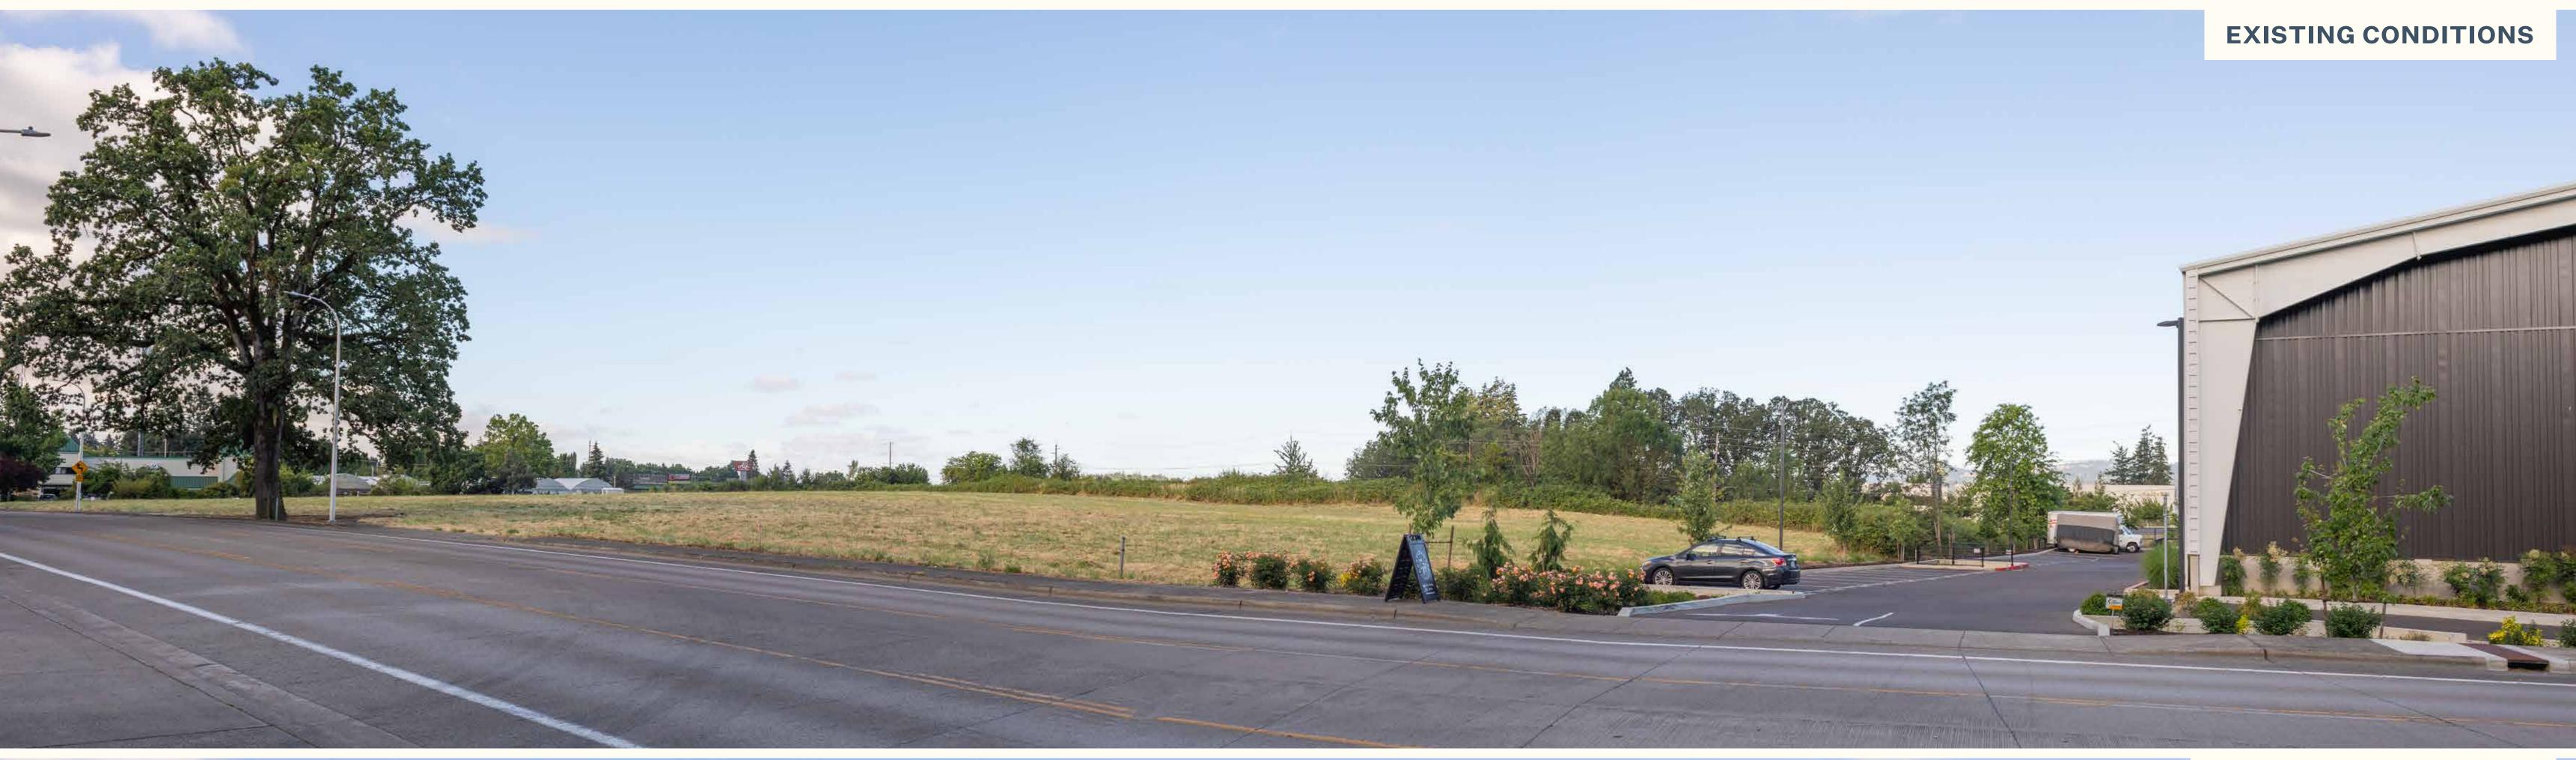

MEMORIAL SUBSTATION PROJECT PHOTO SIMULATIONS

Sherwood-Wilsonville Transmission Line

MEMORIAL SUBSTATION PROJECT PHOTO SIMULATIONS

**SIMULATION 1** 

SW Parkway Ave Date: 7/13/2022 Time: 8:27 am Direction: Southwest

MEMORIAL SUBSTATION PROJECT PHOTO SIMULATIONS

SIMULATION 1

SW Parkway Ave

Date: 7/13/2022 Time: 8:27 am Direction: Southwest

AT PLANTING - INITIAL BUILD

10 YEAR GROWTH - ULTIMATE BUILD

MEMORIAL SUBSTATION PROJECT PHOTO SIMULATIONS