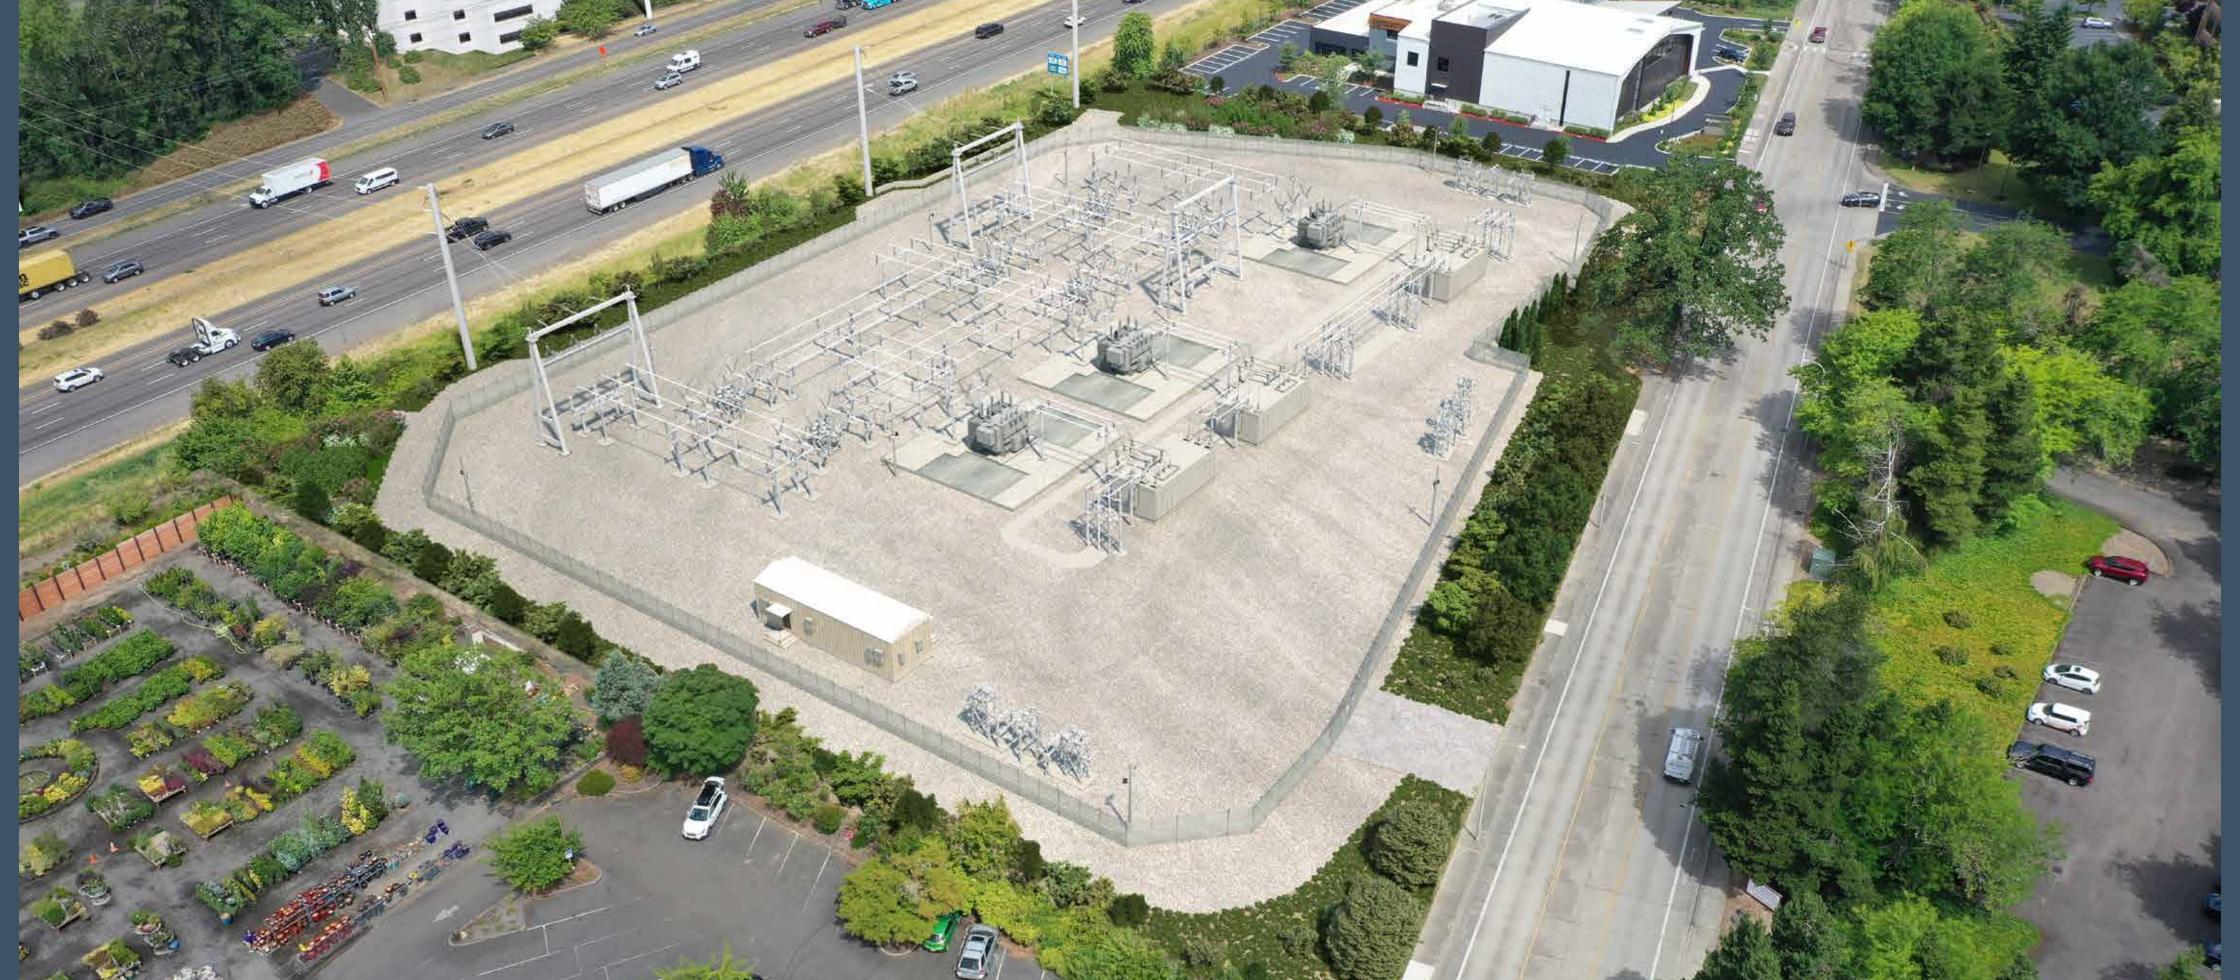

10 YEAR GROWTH - ULTIMATE BUILD

SIMULATION 4

Altitude: 147 feet Date: 7/07/2023 Time: 11:07 am Direction: Northwest

CT SIMULATION 5

Altitude: 184 feet

Date: 7/07/2023 Time: 11:19 am Direction: Northeast

SIMULATION 5