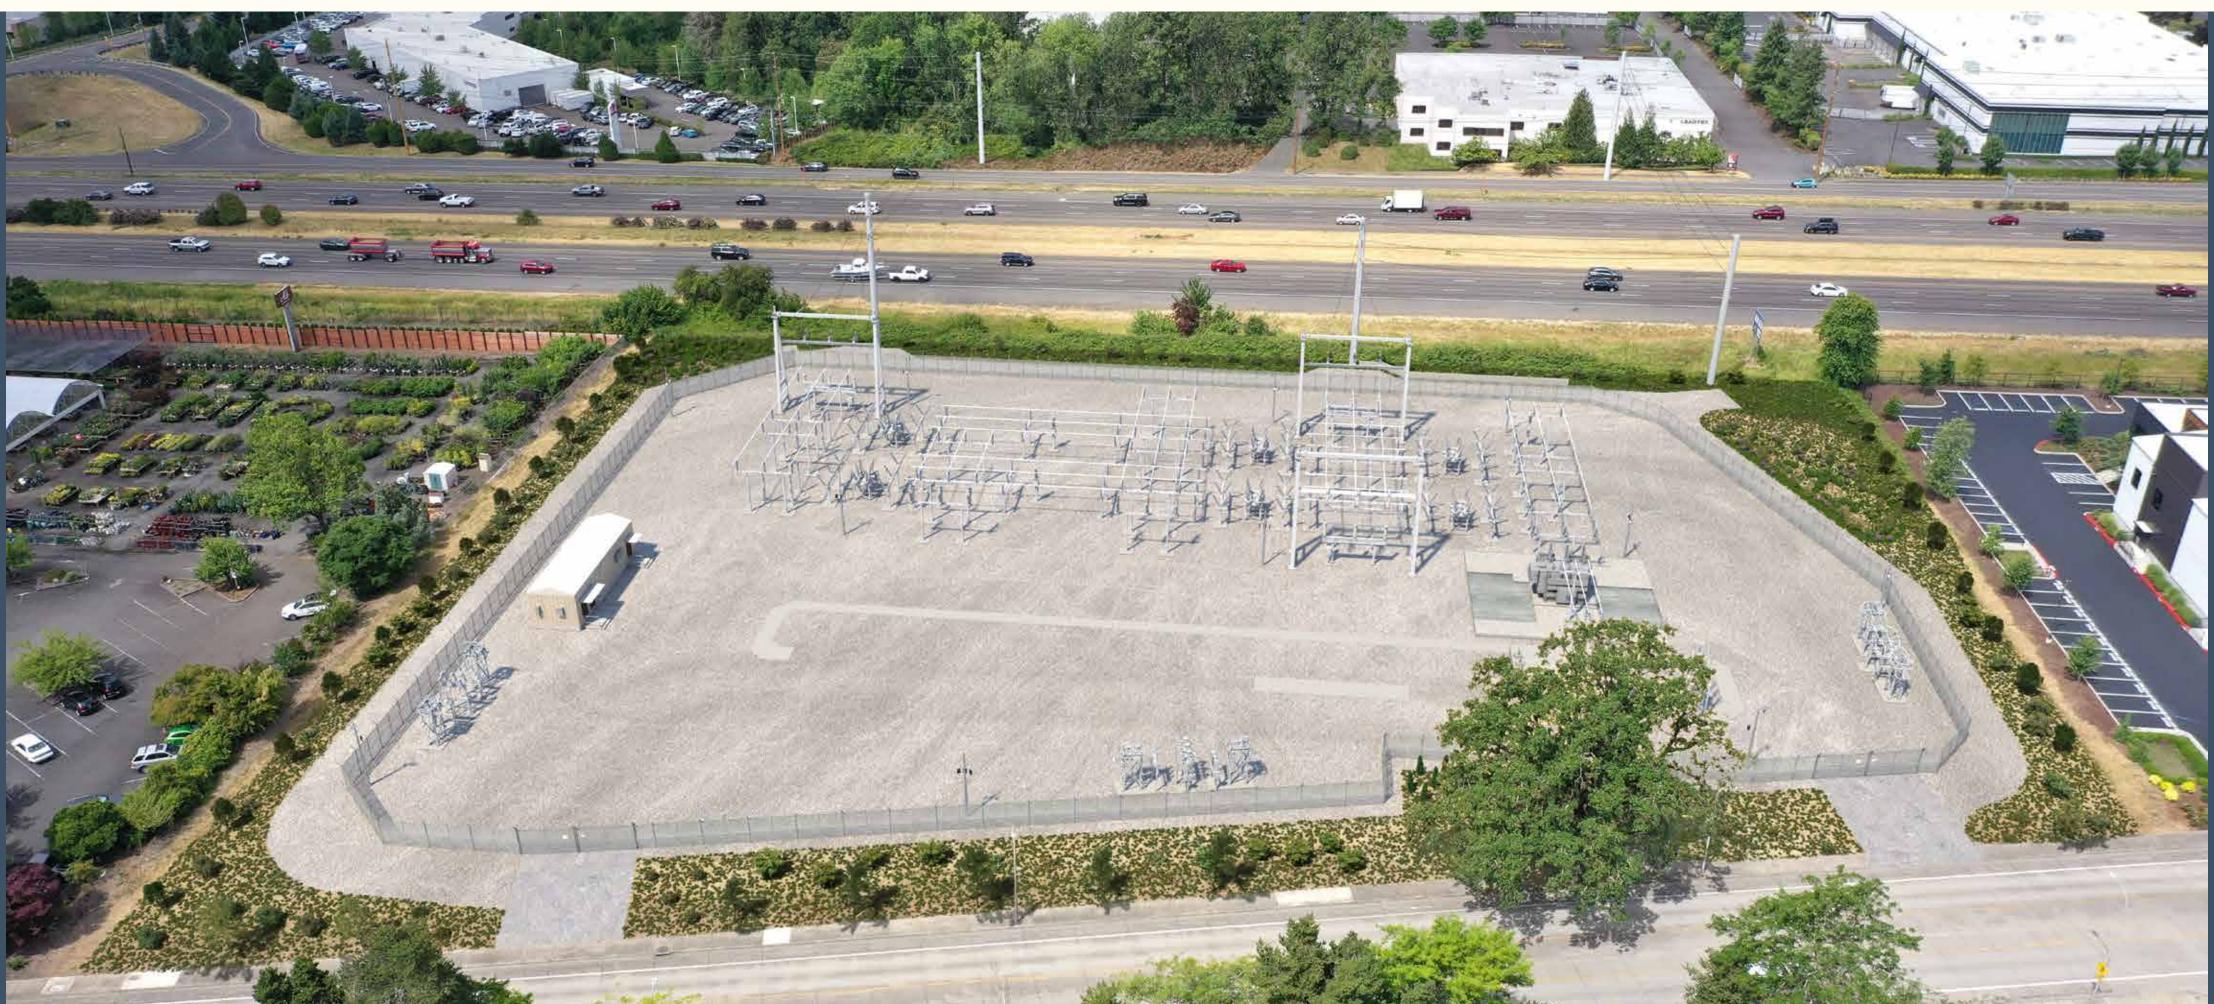

10 YEAR GROWTH - ULTIMATE BUILD

SIMULATION 4

Altitude: 147 feet Date: 7/07/2023 Time: 11:07 am Direction: Northwest

CT SIMULATION 5

Altitude: 184 feet

Date: 7/07/2023 Time: 11:19 am Direction: Northeast

SIMULATION 5