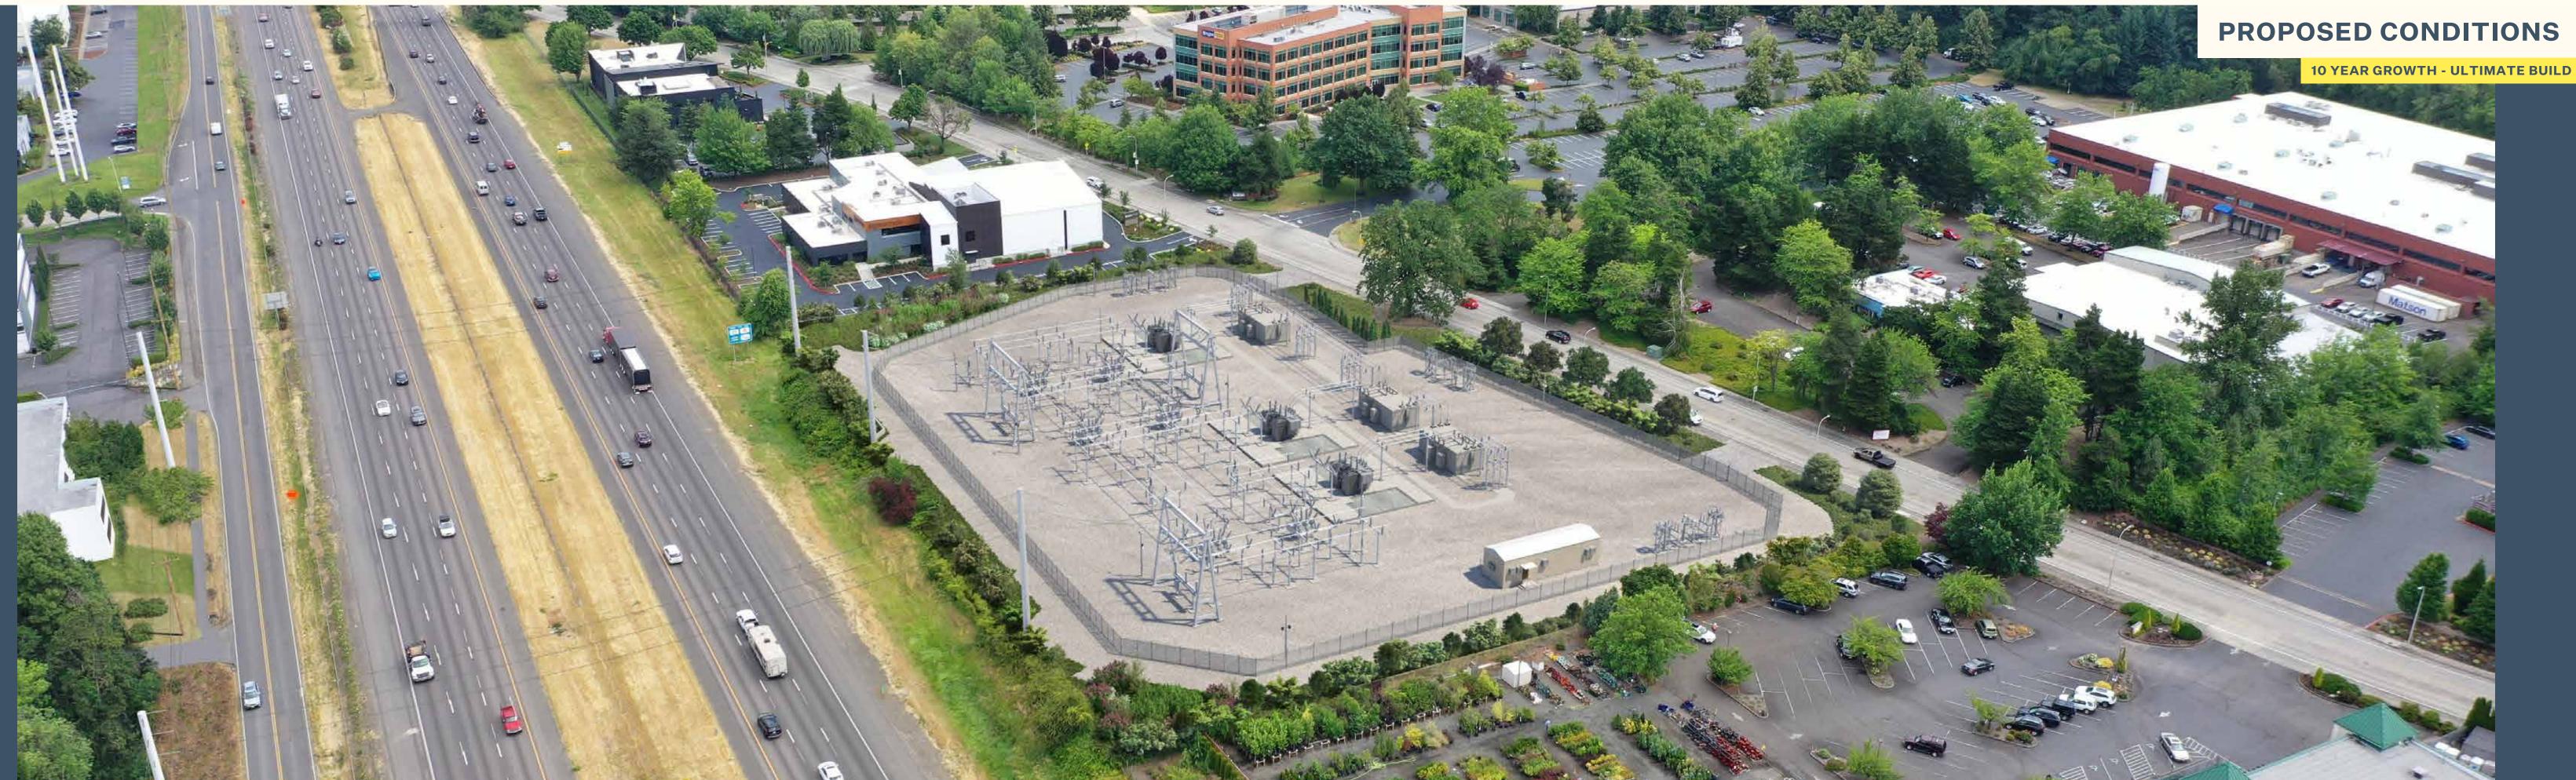

10 YEAR GROWTH - ULTIMATE BUILD

SIMULATION 4

Altitude: 147 feet Date: 7/07/2023 Time: 11:07 am Direction: Northwest

CT SIMULATION 5

Altitude: 184 feet

Date: 7/07/2023 Time: 11:19 am Direction: Northeast

SIMULATION 5