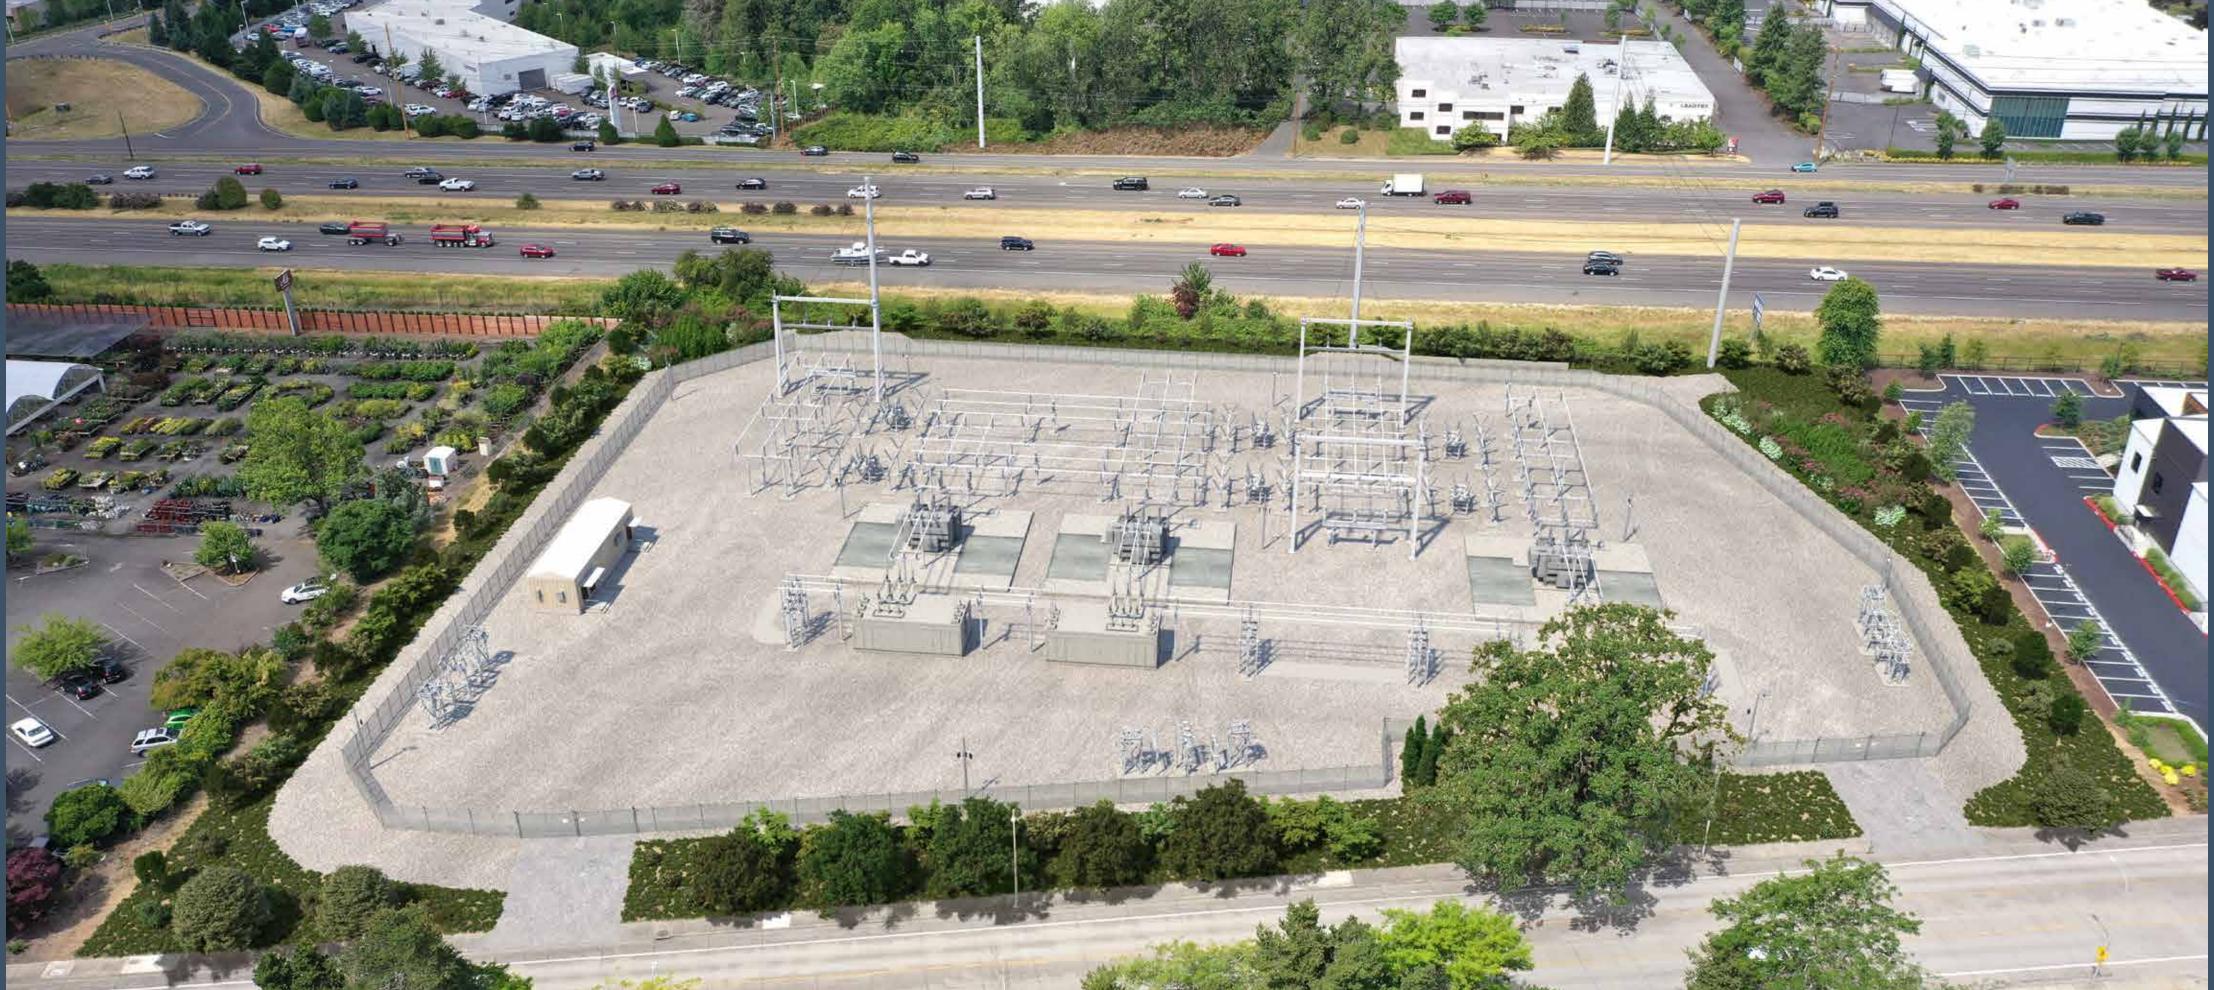

10 YEAR GROWTH - ULTIMATE BUILD

SIMULATION 4

Altitude: 147 feet Date: 7/07/2023 Time: 11:07 am Direction: Northwest

CT SIMULATION 5

Altitude: 184 feet

Date: 7/07/2023 Time: 11:19 am Direction: Northeast

SIMULATION 5